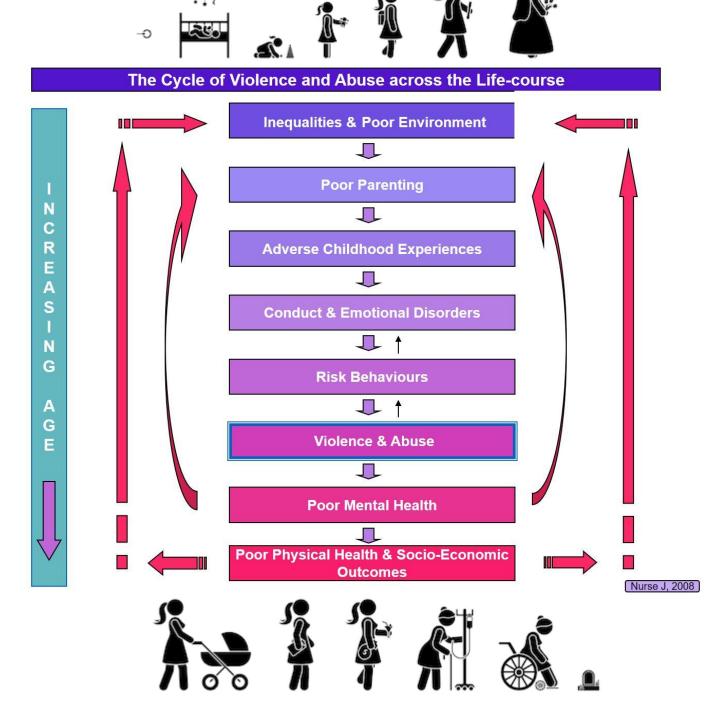

We created our illnesses and social issues by being in Rebellion against ourselves, our soul and our Heavenly Mother and Father. Now we can step away from this hellish way of living!

This outline of the Map of Consciousness spells out the fact that while we live Mind-Centric and ignore and suppress our Feelings we cannot pass 499 MoC. Our mind being in control, as we have all been indoctrinated to live, is a glass ceiling. Humanity cannot heal anything, cannot be spontaneous, has no intuitiveness, and is locked into living in the deep hell states. This is why people find themselves in abusive homes, domestic violence, housing stress, homelessness and gross difficulties of all kinds. This is why we are easily manipulated, embrace propaganda and are being controlled by a few.

Women are closer to their feelings and that is why the nursing profession hosts a lot of women who calibrate a little over 500. These women are the healers in hospitals.

By aspiring to live Feelings First we are each breaking the glass ceiling and opening our potentials to grow in truth and love not only to 1,000 MoC, but to infinity. This is our destiny.

### Living mind-centric limits growth to 499 MoC

We all live through our minds! We all suppress and ignore our feelings. This has been how we have been led to live by high level spirits who had ambitions of self-glorification to our detriment. These wayward spirits had allusions of expansionary empowerment and they needed Earth's humanity as their foot soldiers! Through their deceit, we would continue to live in spirit as we do on Earth without any prospect of progressing out of the spirit mind Mansion Worlds.

#### WE ERRONEOUSLY EMBRACE OUR MIND TO LEAD US THROUGH LIFE!

Living mind-centric locks us into a stagnate state that has a ceiling of 499 on Dr David R Hawkins' Map of Consciousness. While we ignore and suppress our feelings, we cannot evolve past this glass ceiling of MoC 499, being 'Reason'. Fixed in a stupor, a life of zombiism that we see all around us!