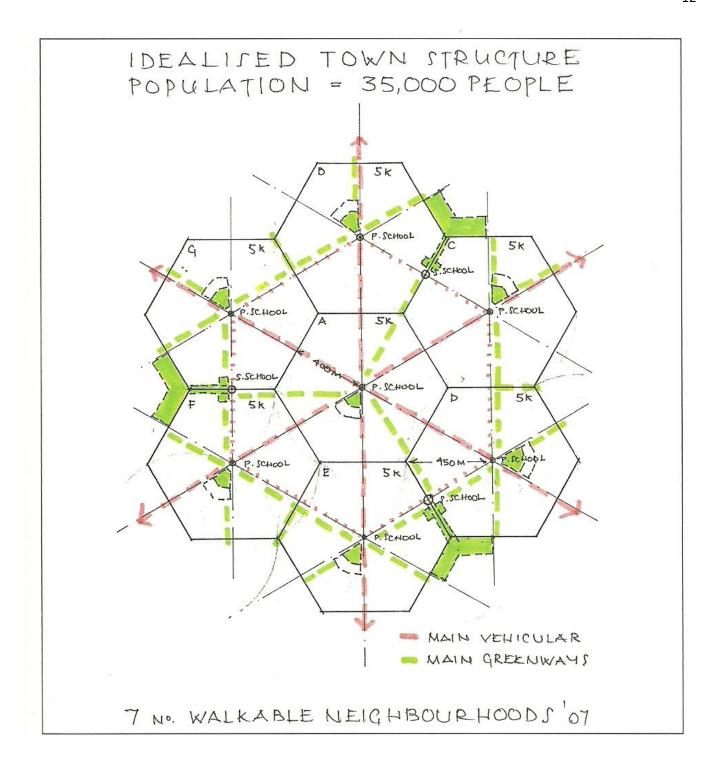

### **WALKABLE NEIGHBOURHOODS:**

The Prince of Wales, in his book, Harmony - a new way of look at our world, outlines the concepts of **Fibonacci layouts** for living communities, villages and towns.

He has demonstrated the principles of 'sustainable' urbanism which can add social and environmental value to towns and cityscapes through mixed-use development, by placing the pedestrian at the centre of the design process, by emphasizing local identity and character and by use of ecological building techniques.

Poundbury comprises high-density, mixed-use buildings; workshops, offices, local services, private housing and social housing – even factories – are all placed next to each other. There are no zones. This master plan was one that the community itself had helped to create and it set out a town plan that was inspired by approaches to urban layout that pre-dated cheap oil and cars. One of the main principles was that Poundbury should be a 'walkable town'. That is to say, most daily needs should be within a ten-minute walk.

This is the way nearly all villages and market towns are found to have developed. They would often begin by being a settlement on a crossroads. Over time the settlement would expand, but it is fascinating that, in so many cases – often until the advent of the motor car – the expansion of many settlements was always limited by the distance people were naturally prepared to walk. The walkable distance is the one that dictated the spiral-like basis of Poundbury's layout.