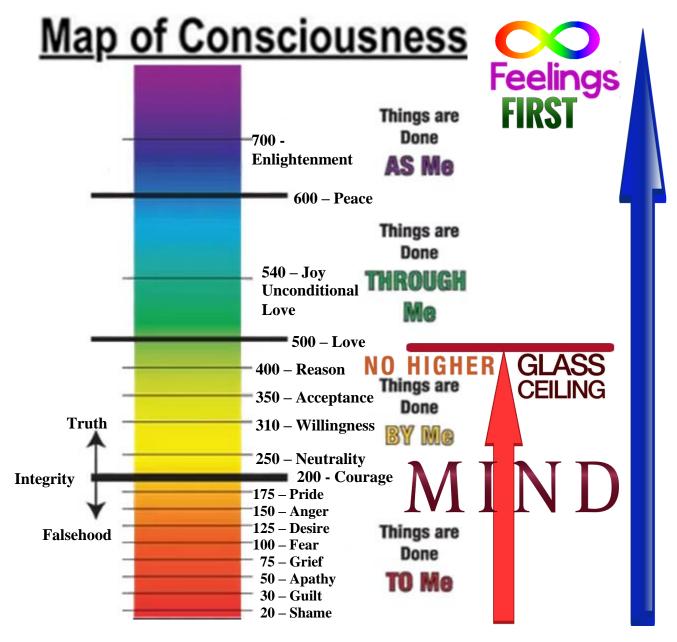

The level of truth can be measured in relation to Dr David R Hawkins' Map of Consciousness by using kinesiology muscle testing in the manner he has demonstration. The more we grow in truth then the more social issues and ills are mitigated. Open and free education that is focused upon truth is essential for any society to blossom.

Dr David R Hawkins' development of the Map of Consciousness (MoC) and research with kinesiology muscle testing observed the overall calibration of consciousness level of many countries. Developed economies are within the highest brackets. Civil unrest and wars are most frequent amongst those within the lowest brackets. Consider the average life expectancy and per capita income relative to the MoC calibration. Consider education as the crux of progress and development. Then review the above table for the rate of unemployment, rate of poverty, happiness rate 'life is okay' and rate of criminality.

We created our illnesses and social issues by being in Rebellion against ourselves, our soul and our Heavenly Mother and Father. Now we can step away from this hellish way of living!

This outline of the Map of Consciousness spells out the fact that while we live Mind-Centric and ignore and suppress our Feelings we cannot pass 499 MoC. Our mind being in control, as we have all been indoctrinated to live, is a glass ceiling. Humanity cannot heal anything, cannot be spontaneous, has no intuitiveness, and is locked into living in the deep hell states. This is why people find themselves in abusive homes, domestic violence, housing stress, homelessness and gross difficulties of all kinds. This is why we are easily manipulated, embrace propaganda and are being controlled by a few.

Women are closer to their feelings and that is why the nursing profession hosts a lot of women who calibrate a little over 500. These women are the healers in hospitals.

By aspiring to live Feelings First we are each breaking the glass ceiling and opening our potentials to grow in truth and love not only to 1,000 MoC, but to infinity. This is our destiny.

### Living mind-centric limits growth to 499 MoC

We all live through our minds! We all suppress and ignore our feelings. This has been how we have been led to live by high level spirits who had ambitions of self-glorification to our detriment. These wayward spirits had allusions of expansionary empowerment and they needed Earth's humanity as their foot soldiers! Through their deceit, we would continue to live in spirit as we do on Earth without any prospect of progressing out of the spirit mind Mansion Worlds.

#### WE ERRONEOUSLY EMBRACE OUR MIND TO LEAD US THROUGH LIFE!

Living mind-centric locks us into a stagnate state that has a ceiling of 499 on Dr David R Hawkins' Map of Consciousness. While we ignore and suppress our feelings, we cannot evolve past this glass ceiling of MoC 499, being 'Reason'. Fixed in a stupor, a life of zombiism that we see all around us!