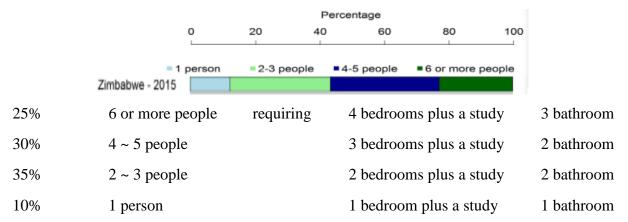

#### Distribution of households by size, circa 2010 or most recent available data

Consider household number of people in Zimbabwe as being:

Kindly go to www.pascashealth.com then to Library Download, then scroll a long way down to Corporate Foundation Documents and then click on to open: