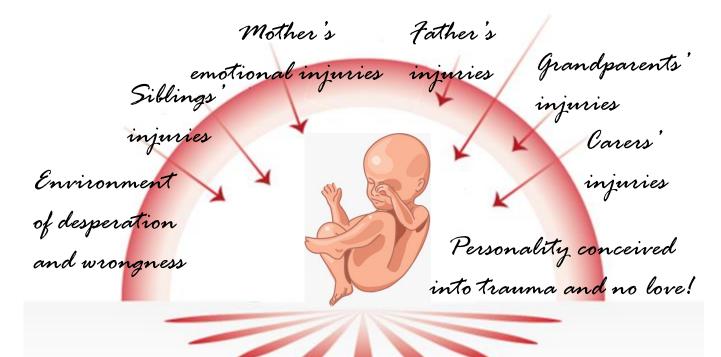

Our childhood formative years are from conception through to age of 6 years. Commencing at conception, we begin to take on all of the injuries and errors of belief of our parents and carers. We capitulate to adopting the 'personality' that our physical parents impose upon us, to the detriment of our true personality.

Somehow, we go on smiling and laughing...

Throughout our forming years, from conception to around age six, we are immersed in the unloving guidance and care of those who feel they are loving. The accumulation of injuries, errors, hurt, are all of an ongoing harming nature being disturbing frozen energy that manifests aspects through the rest of our life. The suppression and ongoing repression of our natural self-expression during our formative years is the foundation of all our suffering throughout our life.