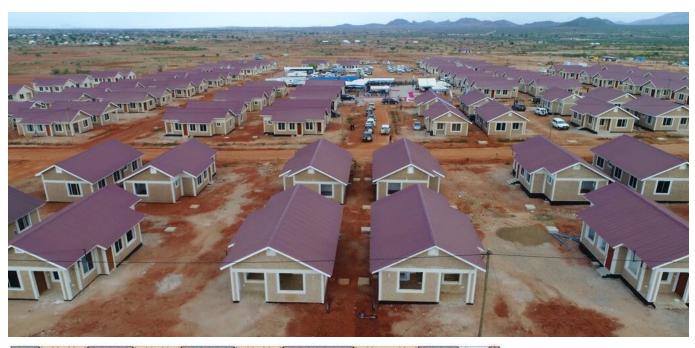

**Boxabl Multistory Home** 

**Boxabl Apartments** 

**Boxabl Townhouse** 

Boxabl home on your trailer!

The Boxabl Casita (small home) may cost US\$50,000.

To consider address the need to fill an annual shortfall of homes throughout Zimbabwe of 100,000 units of social housing each year AND then to begin to address the 1,500,000 existing shortfall of housing units then a national strategy for Zimbabwe is required.