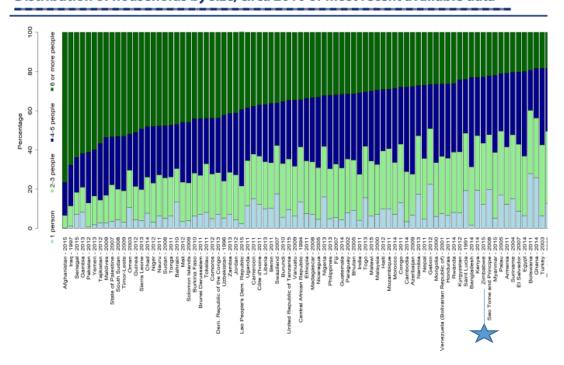

The average household size in Zimbabwe has varied over the years. The 2022 census of population constituted 3,818,992 households, giving an average of 4 persons per household.

 $https://www.un.org/en/development/desa/population/publications/pdf/ageing/household\_size\_and\_composition\_around\_the\_world\_2017\_data\_booklet.pdf$ 

#### Distribution of households by size, circa 2010 or most recent available data

Consider household number of people in Zimbabwe as being:

Kindly go to www.pascashealth.com then to Library Download, then scroll a long way down to Corporate Foundation Documents and then click on to open: