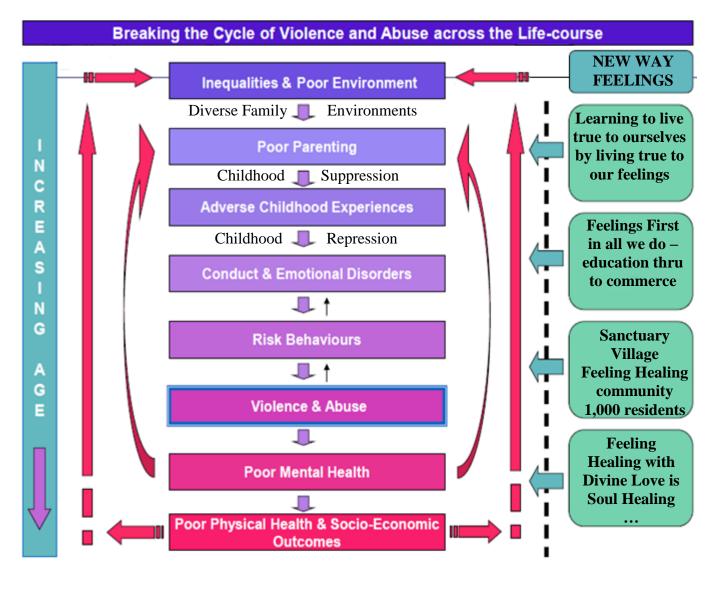

We are to live FEELINGS FIRST! We are to express our feelings, both good and bad, to a companion. We are to long / ask for the truth of what our feelings are drawing to our attention. What enters emotionally needs to be expressed emotionally. Should we long for our Heavenly Mother and Father's Love, then we are also SOUL HEALING. Our mind is to follow supporting what our feelings are leading us to embrace – this is the opposite as to how we have been brought up to live.

One's soul condition has a direct relationship with all facets of living. To grow and improve one's soul condition is the greatest gift one can give him or herself as it has universal benefits that last for eternity. This is achieved by embracing Feeling Healing through which we commence to repair the damage incurred by the Rebellion and Default that is passed down to us by our parents. Further, by embracing Divine Love with Feeling Healing we are doing our Soul Healing and progressing towards Celestial status.

We are to change the way we live. We are to aspire to living Feelings First. Then we are to embrace our Feeling Healing. We are to express our Feelings, both good and bad, to a companion, whilst all the time longing to know the truth behind

those feelings and also then express them – layer after layer. The truth that comes up in us from our feelings allows us to perceive, so 'see' deeper into ourselves and each other.

We are to replace in some way all the gunk (withheld emotions and erroneous beliefs) that are clogging up our mind. One feeling leads to another, like a cascade of feelings with us falling deeper and deeper into ourself. We will always come to understand a little more with each feeling being expressed.

Living through our Feelings First, the New Way, and longing for truth of what they are to reveal, expressing what we feel, both good and bad, will enable us to progress through the Feeling Healing Mansion Worlds while living on Earth. With Divine Love we will be fit to enter the Celestial Heavens and then progress through all the Celestial Heavens of our local Universe of Nebadon and then onwards to Havana and Paradise, the home of our Heavenly Mother and Father.