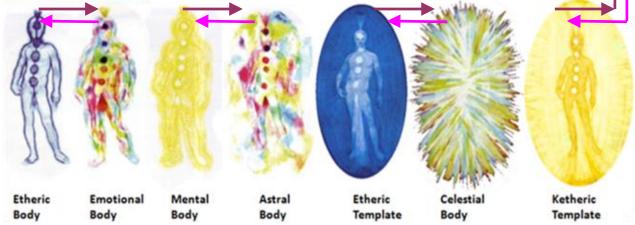

### SPIRIT BODY Brennan Model of the 7 Levels of the Human Energy Field

The spirit etheric body is the template for our physical body, however, no health care system or science considers that the underlying cause of any health issues are formed through our Childhood Repression and that no physical healing occurs without expressing our childhood suppressions, being feelings both good and bad and then longing for the truth behind these injuries. Medicine may suppress the pain – it does not and cannot cure - vaccines are extreme physical suppressions!