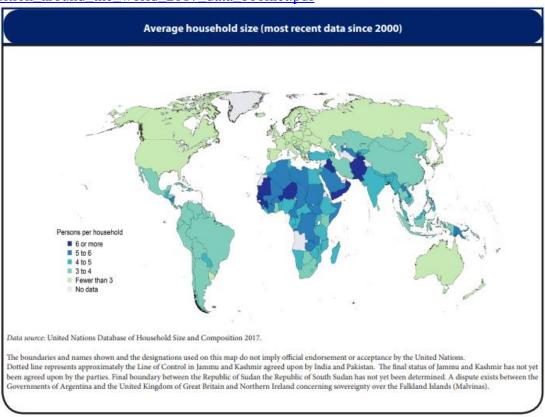

The average household size in Zimbabwe has varied over the years. The 2022 census of population constituted 3,818,992 households, giving an average of 4 persons per household.

 $https://www.un.org/en/development/desa/population/publications/pdf/ageing/household\_size\_and\_composition\_around\_the\_world\_2017\_data\_booklet.pdf$ 

#### Distribution of households by size, circa 2010 or most recent available data

Consider household number of people in Zimbabwe as being:

Kindly go to www.pascashealth.com then to Library Download, then scroll a long way down to Corporate Foundation Documents and then click on to open: