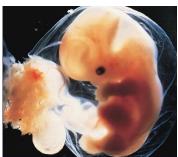

#### Purpose of our life is to:

Achieve individualisation. This is truly the moment of our sentient experience beginning. This occurs at the moment of incarnation which is when our newly forming foetus begins to pump blood, usually day 16 after conception. From that moment we are beginning to experience life.

We have a life purpose. We are each a unique personality with individual propensities to experience. Should our physical life be cut short then we will go on and have the experiences that we need in the 1<sup>st</sup> spirit Mansion World. If we miscarry or are aborted then we will become spirit born, be adopted to spirit parents and have a similar life to that should we have gone on and lived on Earth.

### How could this be so?

Every year there are around 130 million live births. Every year there are around 45 million miscarriages, it takes two to bring about a conception and on the  $16^{th}$  day thereafter the heart starts pumping then we have a child that is fully incarnated. The embryo is always perfect. It is our emotional injuries flooding upon the newly forming child that overwhelms its ability to survive through to childbirth – it miscarries never to experience a physical existence.