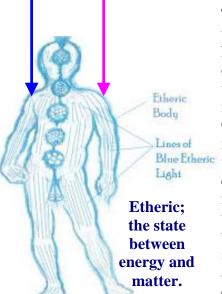

### SPIRIT BODY Brennan Model of the 7 Levels of the Human Energy Field

The spirit etheric body is the template for our physical body, however, no health care system or science considers that the underlying cause of any health issues are formed through our Childhood Repression and that no physical healing occurs without expressing our childhood suppressions, being feelings both good and bad and then longing for the truth behind these injuries. Medicine may suppress the pain – it does not and cannot cure - vaccines are extreme physical suppressions!