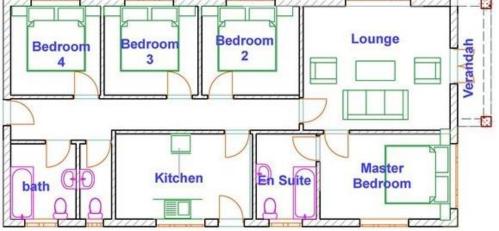

#### Distribution of households by size, circa 2010 or most recent available data

Consider household number of people in Zimbabwe as being:

Kindly go to www.pascashealth.com then to Library Download, then scroll a long way down to Corporate Foundation Documents and then click on to open: