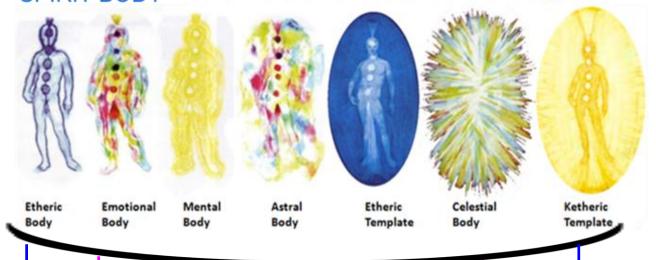

### SPIRIT BODY Brennan Model of the 7 Levels of the Human Energy Field

The spirit etheric body is the template for our physical body, however, no health care system or science considers that the underlying cause of any health issues are formed through our Childhood Repression and that no physical healing occurs without expressing our childhood suppressions, being feelings both good and bad and then longing for the truth behind these injuries. Medicine may suppress the pain – it does not and cannot cure - vaccines are extreme physical suppressions!