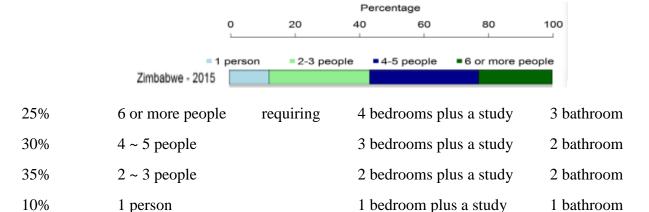

The average household size in Zimbabwe has varied over the years. The 2022 census of population constituted 3,818,992 households, giving an average of 4 persons per household.

 $https://www.un.org/en/development/desa/population/publications/pdf/ageing/household\_size\_and\_composition\_around\_the\_world\_2017\_data\_booklet.pdf$ 

#### Distribution of households by size, circa 2010 or most recent available data

Consider household number of people in Zimbabwe as being:

Kindly go to www.pascashealth.com then to Library Download, then scroll a long way down to Corporate Foundation Documents and then click on to open: