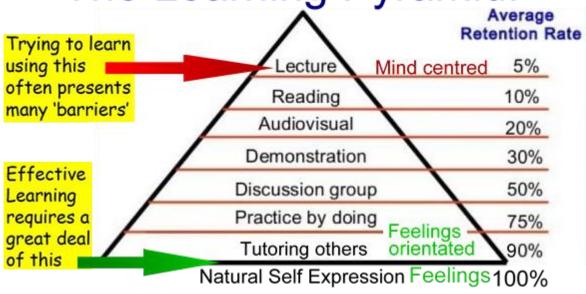

The level of truth can be measured in relation to Dr David R Hawkins' Map of Consciousness by using kinesiology muscle testing in the manner he has demonstration. The more we grow in truth then the more social issues and ills are mitigated. Open and free education that is focused upon truth is essential for any society to blossom.

#### A NATION'S or COMMUNITY'S COLLECTIVE SOUL CONDITION:

| Correlation of Levels of Consciousness – Soul Condition – and Society Problems |              |                 |              |             |  |  |
|--------------------------------------------------------------------------------|--------------|-----------------|--------------|-------------|--|--|
| Level of                                                                       | Rate of      |                 | Rate of      |             |  |  |
| Consciousness                                                                  | Unemployment | Rate of Poverty | "Life is OK" | Criminality |  |  |
| 600 +                                                                          | 0%           | 0.0%            | 100%         | 0.0%        |  |  |
| 500 - 600                                                                      | 0%           | 0.0%            | 98%          | 0.5%        |  |  |
| 400 - 500                                                                      | 2%           | 0.5%            | 79%          | 2.0%        |  |  |
| 300 - 400                                                                      | 7%           | 1.0%            | 70%          | 5.0%        |  |  |
| 200 - 300                                                                      | 8%           | 1.5%            | 60%          | 9.0%        |  |  |
| 100 - 200                                                                      | 50%          | 22.0%           | 15%          | 50.0%       |  |  |
| 50 - 100                                                                       | 75%          | 40.0%           | 2%           | 91.0%       |  |  |
| < 50                                                                           | 95%          | 65.0%           | 0%           | 98.0%       |  |  |

One's soul condition has a direct relationship with all facets of living. To grow and improve one's soul condition is the greatest gift one can give him or herself as it has universal benefits that last for eternity. This is achieved by embracing Feeling Healing through which we commence to repair the damage incurred by the Rebellion and Default that is passed down to us by our parents. Further, by embracing Divine Love with Feeling Healing we are doing our Soul Healing and progressing towards Celestial status.

Dr David R Hawkins' development of the Map of Consciousness (MoC) and research with kinesiology muscle testing observed the overall calibration of consciousness level of many countries. Developed economies are within the highest brackets. Civil unrest and wars are most frequent amongst those within the lowest brackets. Consider the average life expectancy and per capita income relative to the MoC calibration. Consider education as the crux of progress and development. Then review the above table for the rate of unemployment, rate of poverty, happiness rate 'life is okay' and rate of criminality.