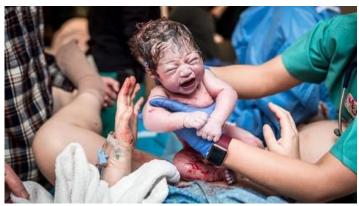

#### Purpose of our life is to:

Achieve individualisation. This is truly the moment of our sentient experience beginning. This occurs at the moment of incarnation which is when our newly forming foetus begins to pump blood, usually day 16 after conception. From that moment we are beginning to experience life.

### How could this be so?

Every year there are around 130 million live births. Every year there are around 45 million miscarriages, it takes two to bring about a conception and on the  $16^{th}$  day thereafter the heart starts pumping then we have a child that is fully incarnated. The embryo is always perfect. It is our emotional injuries flooding upon the newly forming child that overwhelms its ability to survive through to childbirth – it miscarries never to experience a physical existence.