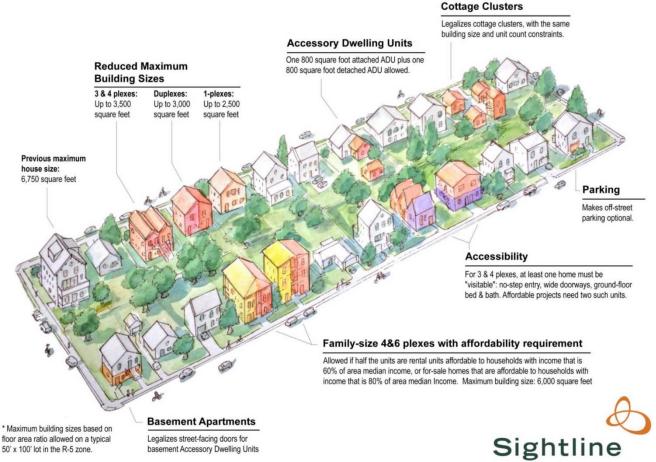

### simple is what life is meant to be!

Sameness impedes individuality and growth of spirit! This is subversive control and suppression.

Live true to our feelings; and long for the truth of them.

**Plexes:** A building, such as a duplex or triplex, with a number of apartments (typically two to four) that all open directly to the outside.