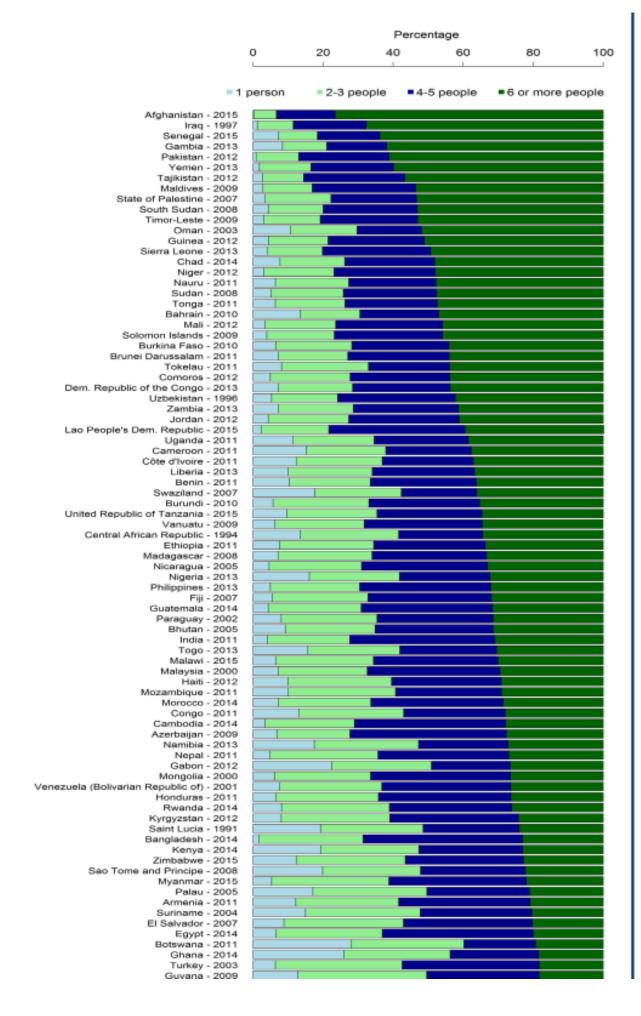

#### Distribution of households by size, circa 2010 or most recent available data

Consider household number of people in Zimbabwe as being:

Kindly go to www.pascashealth.com then to Library Download, then scroll a long way down to Corporate Foundation Documents and then click on to open: