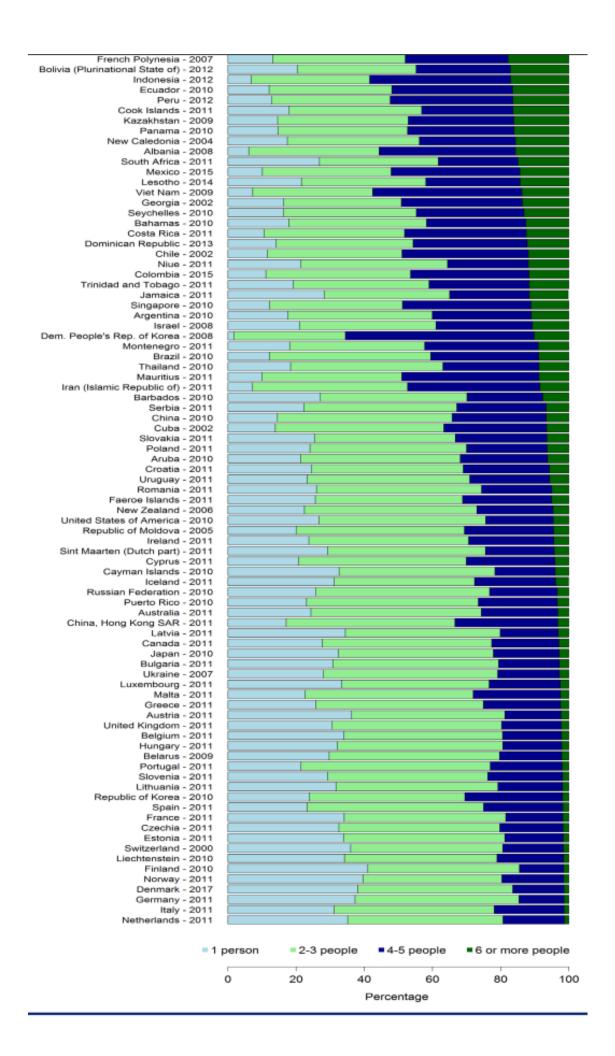

#### Distribution of households by size, circa 2010 or most recent available data

Consider household number of people in Zimbabwe as being:

Kindly go to www.pascashealth.com then to Library Download, then scroll a long way down to Corporate Foundation Documents and then click on to open: