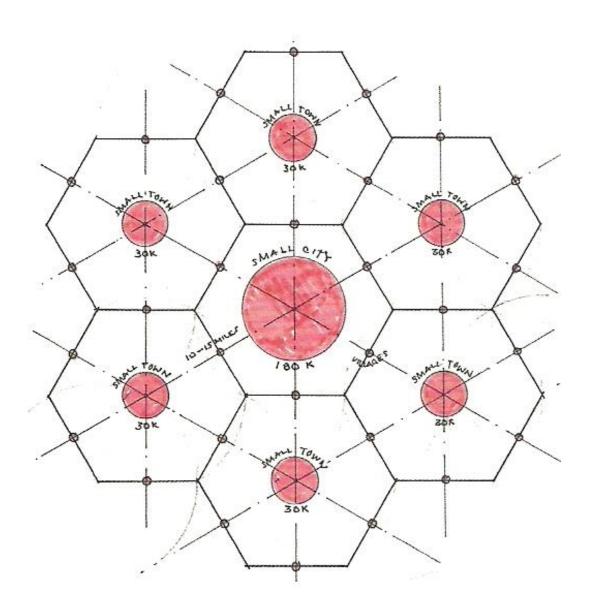

### **WALKABLE NEIGHBOURHOODS:**

The Prince of Wales, in his book, Harmony - a new way of look at our world, outlines the concepts of **Fibonacci layouts** for living communities, villages and towns.

He has demonstrated the principles of 'sustainable' urbanism which can add social and environmental value to towns and cityscapes through mixed-use development, by placing the pedestrian at the centre of the design process, by emphasizing local identity and character and by use of ecological building techniques.

Poundbury comprises high-density, mixed-use buildings; workshops, offices, local services, private housing and social housing – even factories – are all placed next to each other. There are no zones. This master plan was one that the community itself had helped to create and it set out a town plan that was inspired by approaches to urban layout that pre-dated cheap oil and cars. One of the main principles was that Poundbury should be a 'walkable town'. That is to say, most daily needs should be within a ten-minute walk.

This is the way nearly all villages and market towns are found to have developed. They would often begin by being a settlement on a crossroads. Over time the settlement would expand, but it is fascinating that, in so many cases – often until the advent of the motor car – the expansion of many settlements was always limited by the distance people were naturally prepared to walk. The walkable distance is the one that dictated the spiral-like basis of Poundbury's layout.