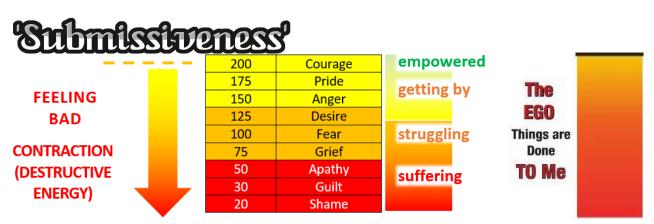

Tanzania              | 200       | 68,800,000    | 53%         | 85%         | 58,480,000      |
| Ukraine               | 330       | 38,000,000    | 48%         | 78%         | 29,640,000      |
| United Kingdom        | 420       | 68,000,000    | 30%         | 65%         | 44,200,000      |
| United States America | 405       | 341,000,000   | 31%         | 56%         | 190,960,000     |
| Vanuatu               | 305       | 307,000       | 39%         | 78%         | 240,000         |
| Zimbabwe              | 100       | 17,000,000    | 65%         | 85%         | 14,450,000      |
| World overall         | 220       | 8,100,000,000 | 40%         | 75%         | 6,075,000,000   |
|                       |           |               |             | P           | OVERTY          |



Map of Consciousness illustration based on the model created by Dr David R Hawkins



Until humanity begins to embrace their feelings, that is, accept and follow their feelings having their minds to follow in implementing what our feelings are prompting us to consider, then the malaise, the status quo of a hellish existence, will continue. We cannot bridge the glass ceiling of MoC 499 while living mind-centric. Universal, open and free, feelings orientated education worldwide is to be made available to bring about the awareness of living feelings first so that those who embrace can put aside the psychic barriers, the norms of generations gone by, and grow in truth and love thus lifting humanity out of the rebellion and default conditions that have prevailed for 200,000 years.



NO PROBL