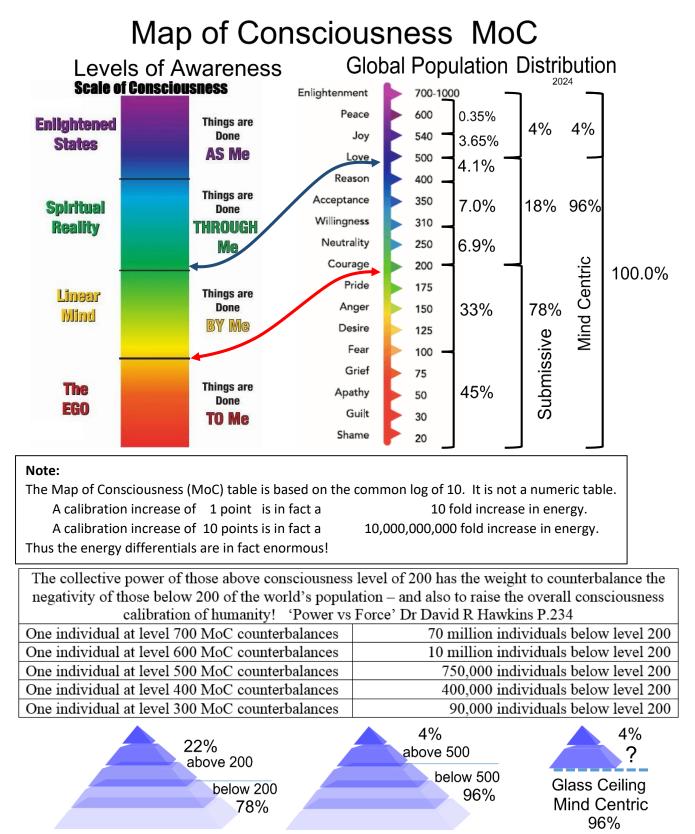

0,000      |
| Ukraine               | 330       | 38,000,000    | 48%         | 78%         | 29,640,000      |
| United Kingdom        | 420       | 68,000,000    | 30%         | 65%         | 44,200,000      |
| United States America | 405       | 341,000,000   | 31%         | 56%         | 190,960,000     |
| Vanuatu               | 305       | 307,000       | 39%         | 78%         | 240,000         |
| Zimbabwe              | 100       | 17,000,000    | 65%         | 85%         | 14,450,000      |
| World overall         | 220       | 8,100,000,000 | 40%         | 75%         | 6,075,000,000   |
|                       |           |               |             | P           | OVERTY          |



Map of Consciousness illustration based on the model created by Dr David R Hawkins



Until humanity begins to embrace their feelings, that is, accept and follow their feelings having their minds to follow in implementing what our feelings are prompting us to consider, then the malaise, the status quo of a hellish existence, will continue. We cannot bridge the glass ceiling of MoC 499 while living mind-centric. Universal, open and free, feelings orientated education worldwide is to be made available to bring about the awareness of living feelings first so that those who embrace can put aside the psychic barriers, the norms of generations gone by, and grow in truth and love thus lifting humanity out of the rebellion and default conditions that have prevailed for 200,000 years.



NO PROBLEM CAN BE SOLVED FROM THE SAME LEVEL OF CONSCIOUSNESS THAT CREATED IT. -ALBERT EINSTEI