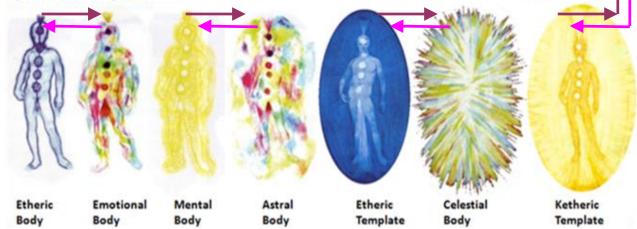

llness is Childhood Suppression and ongoing Repression.

Feeling Healing is our only recovery and soul growth pathway.

lelganie jadi ei jl

## Childhood Suppression

The soul does it all. The soul is a duplex, two personalities being manifested into the physical by our soul.

Soul light continually flows from the soul through our spirit body levels and into our physical.

Return light being the experiences of our physical existence.



Childhood suppression imposed upon us by our parents and carers causes retarded light to return to our soul bringing about imbalance, reflecting emotional injuries and errors of belief. This imbalance is the cause of all our difficulties throughout our adult life and also all of our health issues.



Brennan Model of the 7 Levels of the Human Energy Field



Every experience is recorded through the light returning through our spirit body and back to our soul. What emotional injuries we experience, commencing from conception, has to be expressed emotionally to heal the imbalance in soul light so that harmony and health can be achieved in our spirit and physical bodies. Childhood Suppression is the underlying cause of disease, illness, etc.



## Childhood Suppression



Childhood Suppression – from conception to age six years – harmfully encrusts the soul, thus impeding light flow throughout all seven layers of the spirit body, damaging the genes within the spirit body which in turn damages the genes in the physical body, as well as setting the pattern for all of our physical health issues throughout our lives.



#### SPIRIT BODY Brennan Mod