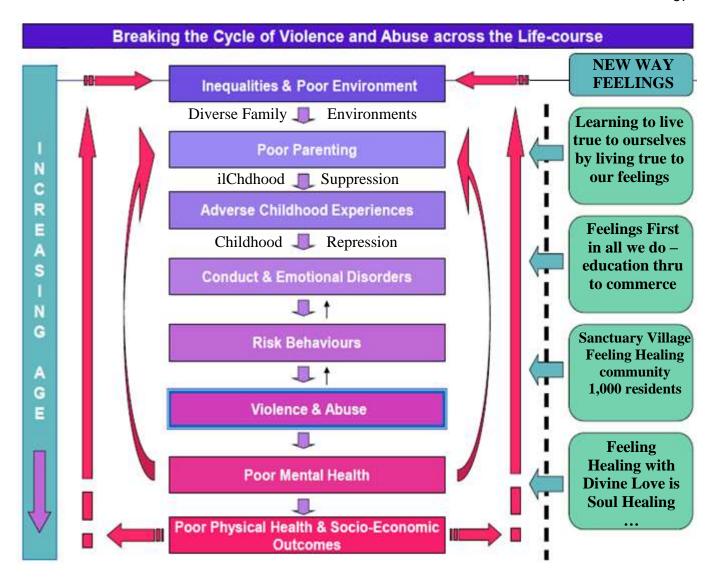

To liberate one's real self, one's will, driven by one's soul, moves one to embrace Feeling Healing, so as to clear emotional injuries and errors. With the Divine Love, then one is also Soul Healing. We are to feel our feelings, identify what they are, accept and fully acknowledge that we're feeling them, express them fully, all whilst longing for the truth they are to show us.

God's Divine Love: Pray for it, ask for it, and receive it.

The Golden rule is: Never interfere with another's will.

Golden Rule: that one must always honour another's will as one honours one's own.

New Feelings Way: learning how to live true to ourselves by living true to our feelings.

We are to express our feelings, both good and bad, at all times, and to long for the truth of them.

By living true to ourselves true to our feelings, we are living true to God. It's that simple.

LONG to KNOW ABOUT what you are FEELING!

Long to understand the truth behind

what your feelings are pressing upon you.

Ask to know the truth about that which you feel.

It is knowing the truth of that
which you feel that sets you free!

Always be true to your feelings because they are your truth and truth is love and our way home!