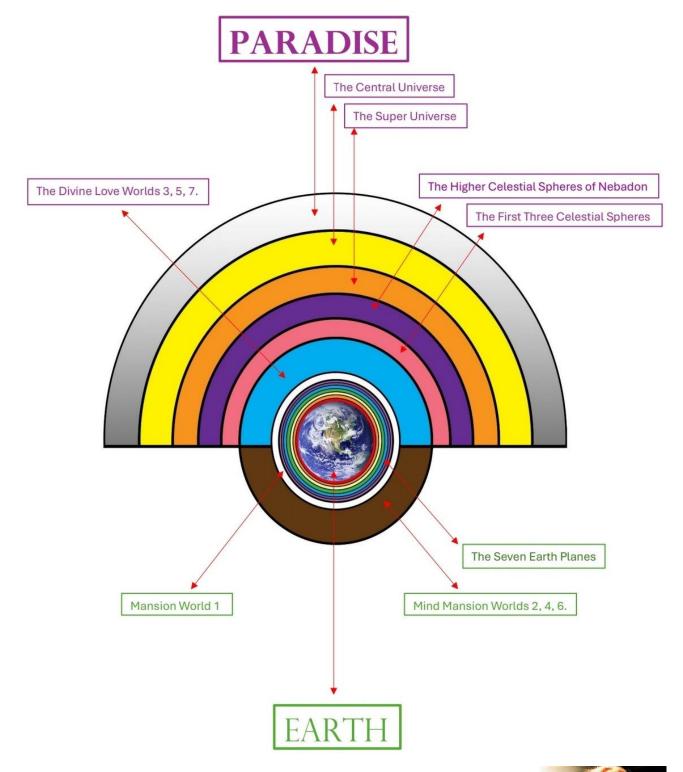

| MAP of CONSCIOUSNESS                    | MoC       | calibrations                                                              |
|-----------------------------------------|-----------|---------------------------------------------------------------------------|
| God, our Heavenly Mother and Father     | Infinity  | Location being Isle of Paradise                                           |
| Celestial Heavens peak                  | 1,500     | 3 <sup>rd</sup> Celestial Heaven (10 <sup>th</sup> spirit Mansion         |
| -                                       |           | World)                                                                    |
| Feeling Healing / Divine Love teachings | 1,480 -   | 3 <sup>rd</sup> Celestial Heaven spirit guided                            |
|                                         | 1,500     |                                                                           |
| Now at one with Heavenly Parents        | 1,081     | 1 <sup>st</sup> Celestial Heaven entry at Jerusem                         |
| Feeling Healing with Divine Love        | 1,080     | 7 <sup>th</sup> Divine Love transitional sphere to Heavens                |
| Natural Love peak                       | 1,000     | 6 <sup>th</sup> spirit Mansion World peak—can't go further!               |
| Pascas Papers                           | 880 - 920 | Perceived truth – potential truth 1,480                                   |
| Pascas WorldCare (as a platform)        | 880       | 5 <sup>th</sup> spirit Mansion World healing + Divine Love.               |
| Lamsa Bible (minus the Old Testament    | 880       | 4 <sup>th</sup> spirit Mansion World equivalent being                     |
| and Book of Revelation, but including   |           | natural love orientated, the Bible is taking one                          |
| Genesis, Psalms, and Proverbs)          |           | away from truth – their soul based feelings.                              |
| Koran                                   | 700       | 4 <sup>th</sup> spirit Mansion World equivalent.                          |
| Torah                                   | 550       | First five books of the 24 books of the Tanakh.                           |
| Cookies made for Family                 | 520       | Made with love (this supports cooking shows).                             |
| Enter EITHER natural or divine pathway  | 500       | 2 <sup>nd</sup> natural love OR 3 <sup>rd</sup> Divine Love spirit world. |
| Peak of mind total orientation          | 499       | 1 <sup>st</sup> spirit Mansion World peak.                                |
| King James Bible (from the Greek)       | 475       |                                                                           |
| Roman Catholic Church                   | 450       | Church (worldwide) – mind controlled – reason.                            |
| Home cooked sea fish + organic salad    | 410       |                                                                           |
| Home roasted free range chicken + salad | 410       |                                                                           |
| Wine or Beer                            | 330       | (in moderation!)                                                          |
| Roman Catholicism administration        | 305       | As an institution in year 2004.                                           |
| Tea green                               | 300       |                                                                           |
| Humanity                                | 212       | The population of the world overall.                                      |
| Vegetarianism                           | 205       |                                                                           |
| Muesli                                  | 205       | Above 200 is pro-life – positive.                                         |
| Food                                    | 200       | At this level and above food is life enhancing.                           |
| Food, Commercial Category               | 192 - 202 | Below 200 is anti-life – negative.                                        |
| Food, Commercial Machine-made           | 188 - 200 | Energy dense but nutrition poor.                                          |
| Black Tea                               | 185       | Refining of most foods removes nutrients.                                 |
| Percolated Coffee / Cappuccino / etc    | 165       |                                                                           |
| Corn Flakes                             | 85        |                                                                           |
| Fish (living in ocean)                  | 20        |                                                                           |
| Bacteria                                | 1         |                                                                           |