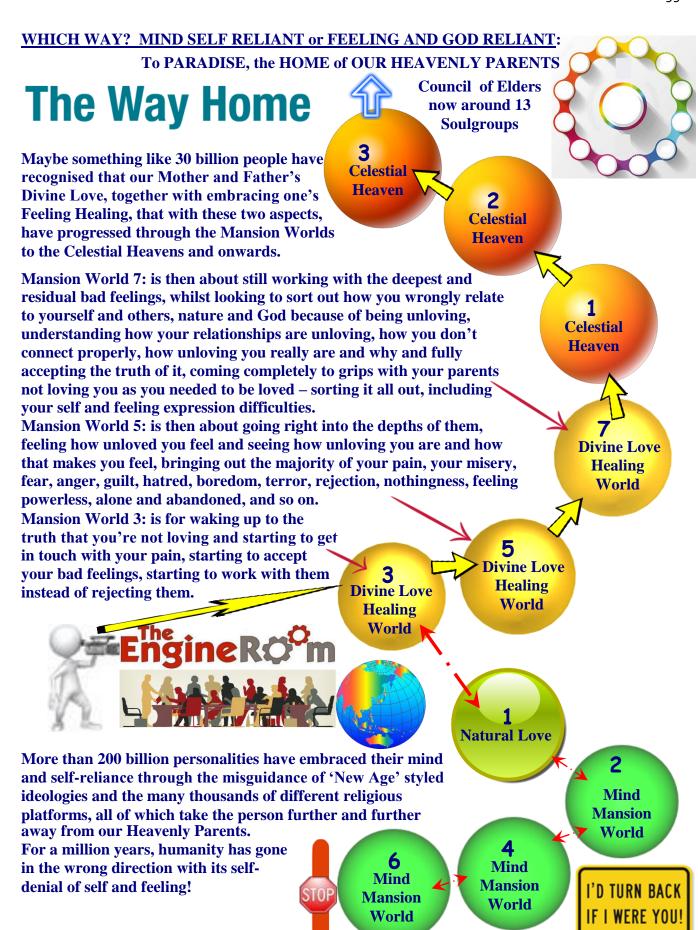

To liberate one's real self, one's will, driven by one's soul, moves one to embrace Feeling Healing, so as to clear emotional injuries and errors. With the Divine Love, then one is also Soul Healing. We are to feel our feelings, identify what they are, accept and fully acknowledge that we're feeling them, express them fully, all whilst longing for the truth they are to show us.

| MAP of CONSCIOUSNESS                    | MoC       | calibrations                                                              |
|-----------------------------------------|-----------|---------------------------------------------------------------------------|
| God, our Heavenly Mother and Father     | Infinity  | Location being Isle of Paradise                                           |
| Celestial Heavens peak                  | 1,500     | 3 <sup>rd</sup> Celestial Heaven (10 <sup>th</sup> spirit Mansion         |
| -                                       |           | World)                                                                    |
| Feeling Healing / Divine Love teachings | 1,480 -   | 3 <sup>rd</sup> Celestial Heaven spirit guided                            |
|                                         | 1,500     |                                                                           |
| Now at one with Heavenly Parents        | 1,081     | 1 <sup>st</sup> Celestial Heaven entry at Jerusem                         |
| Feeling Healing with Divine Love        | 1,080     | 7 <sup>th</sup> Divine Love transitional sphere to Heavens                |
| Natural Love peak                       | 1,000     | 6 <sup>th</sup> spirit Mansion World peak—can't go further!               |
| Pascas Papers                           | 880 - 920 | Perceived truth – potential truth 1,480                                   |
| Pascas WorldCare (as a platform)        | 880       | 5 <sup>th</sup> spirit Mansion World healing + Divine Love.               |
| Lamsa Bible (minus the Old Testament    | 880       | 4 <sup>th</sup> spirit Mansion World equivalent being                     |
| and Book of Revelation, but including   |           | natural love orientated, the Bible is taking one                          |
| Genesis, Psalms, and Proverbs)          |           | away from truth – their soul based feelings.                              |
| Koran                                   | 700       | 4 <sup>th</sup> spirit Mansion World equivalent.                          |
| Torah                                   | 550       | First five books of the 24 books of the Tanakh.                           |
| Cookies made for Family                 | 520       | Made with love (this supports cooking shows).                             |
| Enter EITHER natural or divine pathway  | 500       | 2 <sup>nd</sup> natural love OR 3 <sup>rd</sup> Divine Love spirit world. |
| Peak of mind total orientation          | 499       | 1 <sup>st</sup> spirit Mansion World peak.                                |
| King James Bible (from the Greek)       | 475       |                                                                           |
| Roman Catholic Church                   | 450       | Church (worldwide) – mind controlled – reason.                            |
| Home cooked sea fish + organic salad    | 410       |                                                                           |
| Home roasted free range chicken + salad | 410       |                                                                           |
| Wine or Beer                            | 330       | (in moderation!)                                                          |
| Roman Catholicism administration        | 305       | As an institution in year 2004.                                           |
| Tea green                               | 300       |                                                                           |
| Humanity                                | 212       | The population of the world overall.                                      |
| Vegetarianism                           | 205       |                                                                           |
| Muesli                                  | 205       | Above 200 is pro-life – positive.                                         |
| Food                                    | 200       | At this level and above food is life enhancing.                           |
| Food, Commercial Category               | 192 - 202 | Below 200 is anti-life – negative.                                        |
| Food, Commercial Machine-made           | 188 - 200 | Energy dense but nutrition poor.                                          |
| Black Tea                               | 185       | Refining of most foods removes nutrients.                                 |
| Percolated Coffee / Cappuccino / etc    | 165       |                                                                           |
| Corn Flakes                             | 85        |                                                                           |
| Fish (living in ocean)                  | 20        |                                                                           |
| Bacteria                                | 1         |                                                                           |