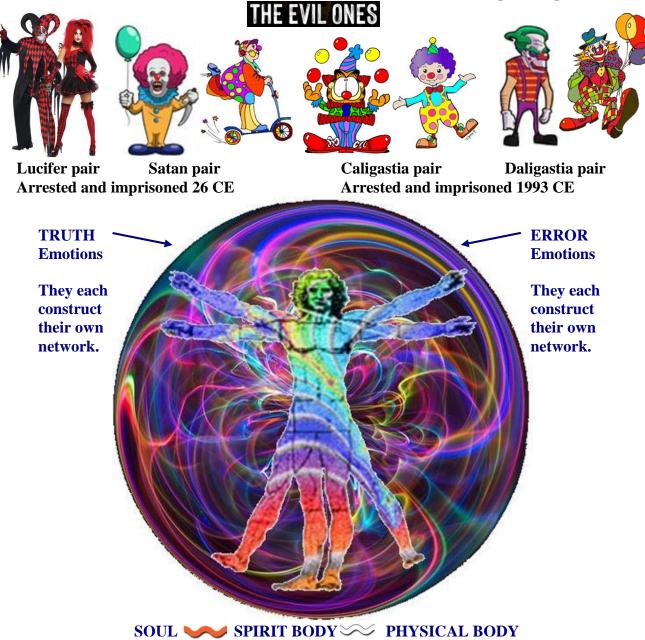

Highly esteemed Lanonandek spirits from within our local universe of Nebadon were assigned as System Sovereigns of our local system to oversee Earth's humanity and their spiritual development. 200,000 years ago they, the Lucifers, became infatuated with their authority and turned against the regents of Nebadon, Mary and Jesus, as well as rejecting God. Through their Planetary Princes, also Lanonandek spirits, they had taken the humanities of 37 worlds within their local system into their Rebellion.

Through living through our minds, suppressing our feelings, we on Earth will continue to be at war with each other, illnesses of all descriptions will continue from our feelings suppression, famine and inequalities prevail, control of others is the core of all systems, we cannot determine truth from falsehood and life on Earth is a living hell. We have been continually seduced by mind Mansion World spirits and we live life in a stupor – nothing more than zombies doing the begging of the evil ones, the rebellious Lanonandek spirits.

Through living through our minds, suppressing our soul based feelings, we have been progressively going further and further away from our Heavenly Parents, now to the point that we cannot go any further. Through working cracks in the Universal Contract governing the Rebellion and Default, this control has been ended formally as of 31 January 2018.