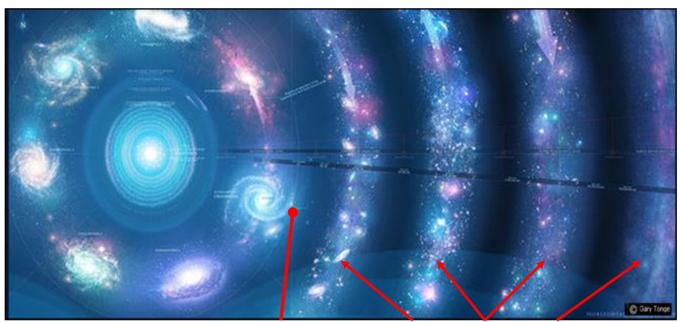

Highly esteemed Lanonandek spirits from within our local universe of Nebadon were assigned as System Sovereigns of our local system to oversee Earth's humanity and their spiritual development. 200,000 years ago they, the Lucifers, became infatuated with their authority and turned against the regents of Nebadon, Mary and Jesus, as well as rejecting God. Through their Planetary Princes, also Lanonandek spirits, they had taken the humanities of 37 worlds within their local system into their Rebellion.