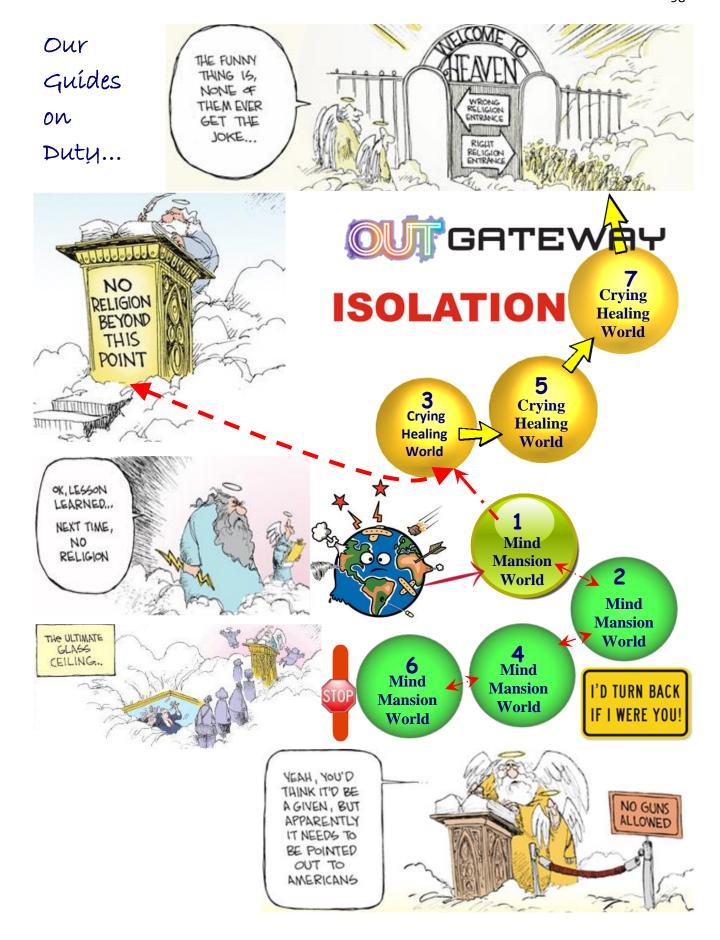

Highly esteemed Lanonandek spirits from within our local universe of Nebadon were assigned as System Sovereigns of our local system to oversee Earth's humanity and their spiritual development. 200,000 years ago they, the Lucifers, became infatuated with their authority and turned against the regents of Nebadon, Mary and Jesus, as well as rejecting God. Through their Planetary Princes, also Lanonandek spirits, they had taken the humanities of 37 worlds within their local system into their Rebellion.

Through living through our minds, suppressing our feelings, we on Earth will continue to be at war with each other, illnesses of all descriptions will continue from our feelings suppression, famine and inequalities prevail, control of others is the core of all systems, we cannot determine truth from falsehood and life on Earth is a living hell. We have been continually seduced by mind Mansion World spirits and we live life in a stupor – nothing more than zombies doing the begging of the evil ones, the rebellious Lanonandek spirits.

Through living through our minds, suppressing our soul based feelings, we have been progressively going further and further away from our Heavenly Parents, now to the point that we cannot go any further. Through working cracks in the Universal Contract governing the Rebellion and Default, this control has been ended formally as of 31 January 2018.