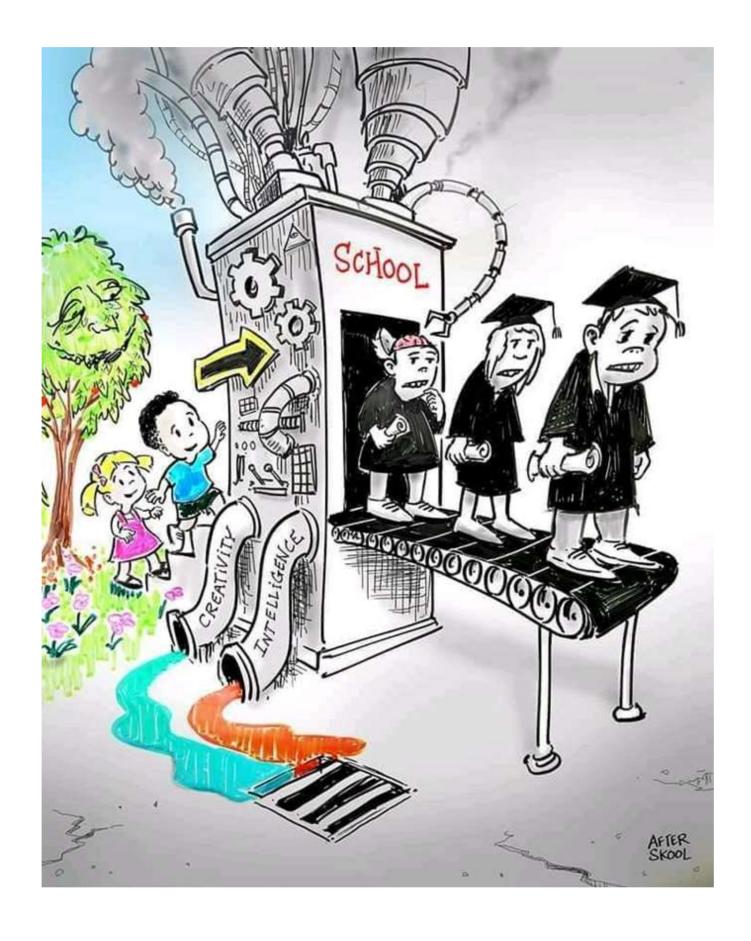

### The whole human race is suffering from repressed childhood and mind control.

Be controlled by your oppressive mechanical mind, or set yourself free through your feelings and allow your soul based truths to surface. Allow your feelings to be felt, and seek the truth of them. This is how we can all evolve in love.

Our minds are infused with childhood injuries and errors. Only by expressing them as they surface, and finding the truth of them can we set ourselves free and grow in love.

Considering the suppression of humanity's access to truth, one may come to understand that our transition from life in the physical to life in spirit is a time for celebration, not one of grief. Kindly go to www.pascashealth.com, then Library Download page, scroll down to Medical – Death and Dying, and click on to open:

Education, health, science, commerce, legal, governmental and all platforms have evolved through the mind and are all taking us further away from our feelings, our soul-based feelings of truth and are suppressing our true personalities. There is not a man-made system on Earth that is presently founded on truth, the truth that we all long for.

It will only be through the New Feelings Way emerging as a way of living, that education, health services, science, commerce, legal, governmental and all other platforms will be appropriately restructured.