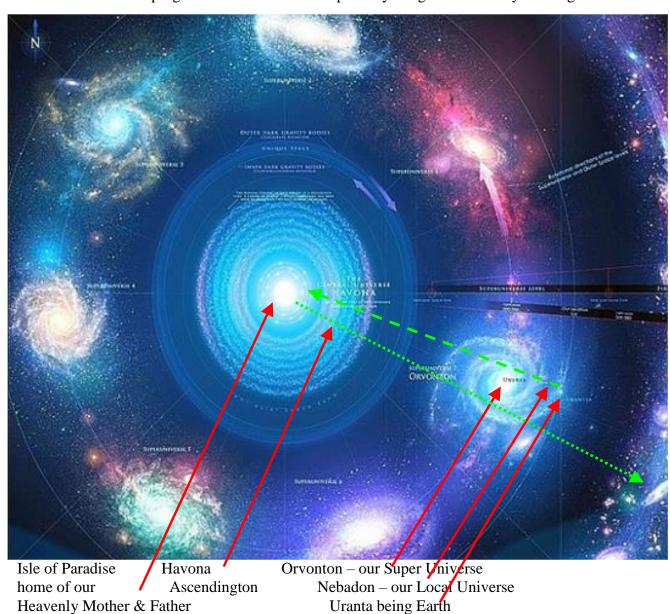

Highly esteemed Lanonandek spirits from within our local universe of Nebadon were assigned as System Sovereigns of our local system to oversee Earth's humanity and their spiritual development. 200,000 years ago they, the Lucifers, became infatuated with their authority and turned against the regents of Nebadon, Mary and Jesus, as well as rejecting God. Through their Planetary Princes, also Lanonandek spirits, they had taken the humanities of 37 worlds within their local system into their Rebellion.