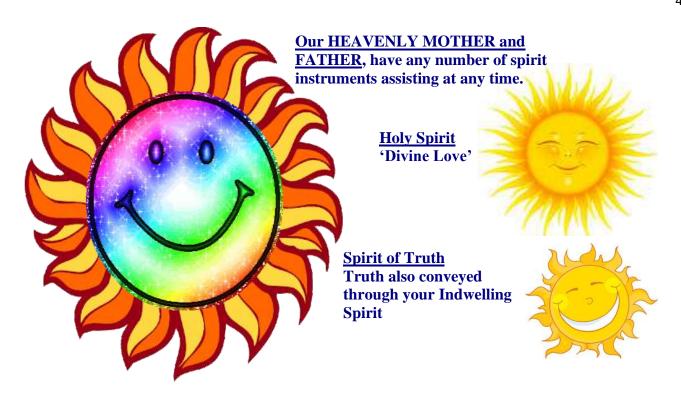

#### INDWELLING SPIRIT, THOUGHT ADJUSTER, MYSTERY MONITOR (all being the same):

The external elements, instruments of the Father, do not form attributes of our own soul upon its initial creation by our Heavenly Parents, these are the Spirit of Truth, the Indwelling Spirit, and Divine Love.

The Holy Spirit, conveys Divine Love to your soul should you earnestly and lovingly ask for it. This is the only function of the Holy Spirit – Acting Spirit.

The Indwelling Spirit becomes present when we are around the age of six. This means that the unseen helper of the Father and Mother – the Indwelling Spirit – can always interact with the mortal soul and to be of service so that eventually the leadings from the Spirit may be the catalyst for that soul to seek our Parents.

The Indwelling Spirit reveals intrinsic workings of Father and Mother to your soul.

The Indwelling Spirit functions in much the same way as the Holy Spirit, ask and it will provide support and guidance.