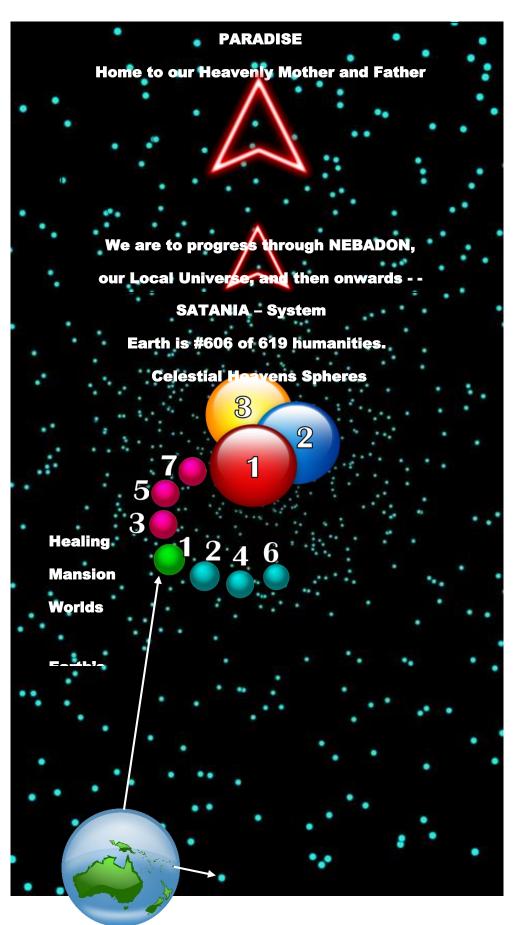

Highly esteemed Lanonandek spirits from within our local universe of Nebadon were assigned as System Sovereigns of our local system to oversee Earth's humanity and their spiritual development. 200,000 years ago they, the Lucifers, became infatuated with their authority and turned against the regents of Nebadon, Mary and Jesus, as well as rejecting God. Through their Planetary Princes, also Lanonandek spirits, they had taken the humanities of 37 worlds within their local system into their Rebellion.

#### We are more alive than ever – when we are dead!

The life after death is no different in the essentials than the mortal existence.

However, our capabilities are about three fold of what it is when now as we are living in the physical. We may come to look upon our physical body as though we are living as a potato, or maybe like we are living in and through a heavy rubber suit. Even being the Michelin man may come to mind. Our physical brain is the interface between our spirit body mind and our physicalness, thus upon death of our physical body we lose nothing! Our personality remains as we know it and life is far more fulfilling in the spirit Mansion Worlds than living on Earth. We all arrive in the 1<sup>st</sup> Mansion World.