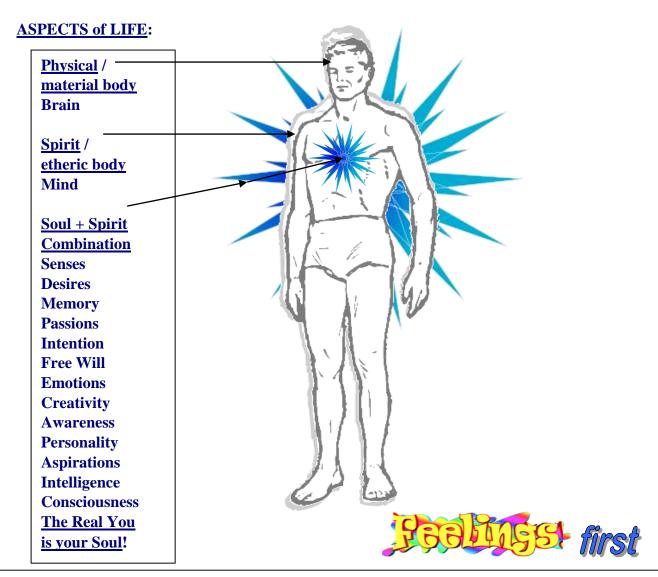

Our feelings are always in truth! Our feelings are soul based. Our feelings emerge through our heart area and are not mind orientated. We are to embrace our feelings and have our mind to follow in support to implement what our feelings are drawing our attention to. Our daily life is genuinely simplified and more rewarding as we begin to live through our feelings and then Live Feelings First. We are meant to live through our feelings, NOT be mind-centric as we ALL are doing so now!

To liberate one's real self, one's will, driven by one's soul, moves one to embrace Feeling Healing, so as to clear emotional injuries and errors. With the Divine Love, then one is also Soul Healing. We are to feel our feelings, identify what they are, accept and fully acknowledge that we're feeling them, express them fully, all whilst longing for the truth they are to show us.