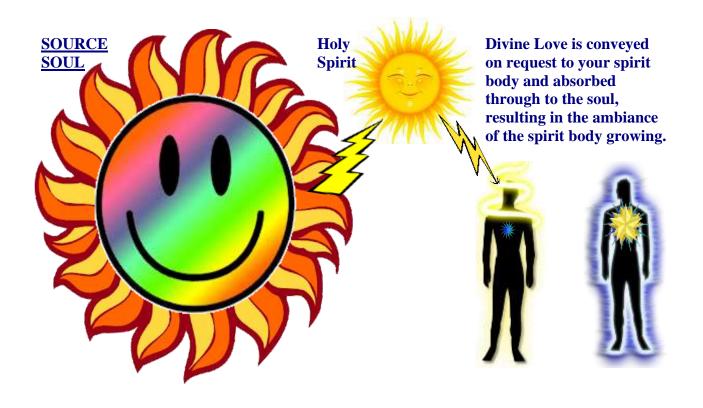

#### INDWELLING SPIRIT, THOUGHT ADJUSTER, MYSTERY MONITOR (all being the same):

The external elements, instruments of the Father, do not form attributes of our own soul upon its initial creation by our Heavenly Parents, these are the Spirit of Truth, the Indwelling Spirit, and Divine Love.

The Holy Spirit, conveys Divine Love to your soul should you earnestly and lovingly ask for it. This is the only function of the Holy Spirit – Acting Spirit.

The Indwelling Spirit becomes present when we are around the age of six. This means that the unseen helper of the Father and Mother – the Indwelling Spirit – can always interact with the mortal soul and to be of service so that eventually the leadings from the Spirit may be the catalyst for that soul to seek our Parents.

The Indwelling Spirit reveals intrinsic workings of Father and Mother to your soul.

The Indwelling Spirit functions in much the same way as the Holy Spirit, ask and it will provide support and guidance.