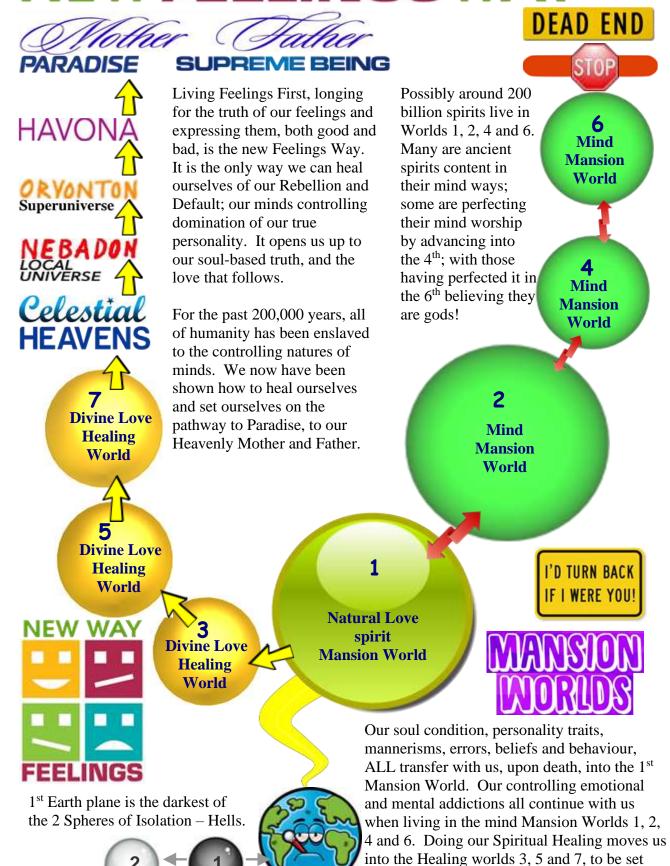

#### We are more alive than ever – when we are dead!

The life after death is no different in the essentials than the mortal existence.

However, our capabilities are about three fold of what it is when now as we are living in the physical. We may come to look upon our physical body as though we are living as a potato, or maybe like we are living in and through a heavy rubber suit. Even being the Michelin man may come to mind. Our physical brain is the interface between our spirit body mind and our physicalness, thus upon death of our physical body we lose nothing! Our personality remains as we know it and life is far more fulfilling in the spirit Mansion Worlds than living on Earth. We all arrive in the 1<sup>st</sup> Mansion World.

| MAP of CONSCIOUSNESS                    | MoC       | calibrations                                                              |
|-----------------------------------------|-----------|---------------------------------------------------------------------------|
| God, our Heavenly Mother and Father     | Infinity  | Location being Isle of Paradise                                           |
| Celestial Heavens peak                  | 1,500     | 3 <sup>rd</sup> Celestial Heaven (10 <sup>th</sup> spirit Mansion         |
| -                                       |           | World)                                                                    |
| Feeling Healing / Divine Love teachings | 1,480 -   | 3 <sup>rd</sup> Celestial Heaven spirit guided                            |
|                                         | 1,500     |                                                                           |
| Now at one with Heavenly Parents        | 1,081     | 1 <sup>st</sup> Celestial Heaven entry at Jerusem                         |
| Feeling Healing with Divine Love        | 1,080     | 7 <sup>th</sup> Divine Love transitional sphere to Heavens                |
| Natural Love peak                       | 1,000     | 6 <sup>th</sup> spirit Mansion World peak—can't go further!               |
| Pascas Papers                           | 880 - 920 | Perceived truth – potential truth 1,480                                   |
| Pascas WorldCare (as a platform)        | 880       | 5 <sup>th</sup> spirit Mansion World healing + Divine Love.               |
| Lamsa Bible (minus the Old Testament    | 880       | 4 <sup>th</sup> spirit Mansion World equivalent being                     |
| and Book of Revelation, but including   |           | natural love orientated, the Bible is taking one                          |
| Genesis, Psalms, and Proverbs)          |           | away from truth – their soul based feelings.                              |
| Koran                                   | 700       | 4 <sup>th</sup> spirit Mansion World equivalent.                          |
| Torah                                   | 550       | First five books of the 24 books of the Tanakh.                           |
| Cookies made for Family                 | 520       | Made with love (this supports cooking shows).                             |
| Enter EITHER natural or divine pathway  | 500       | 2 <sup>nd</sup> natural love OR 3 <sup>rd</sup> Divine Love spirit world. |
| Peak of mind total orientation          | 499       | 1 <sup>st</sup> spirit Mansion World peak.                                |
| King James Bible (from the Greek)       | 475       |                                                                           |
| Roman Catholic Church                   | 450       | Church (worldwide) – mind controlled – reason.                            |
| Home cooked sea fish + organic salad    | 410       |                                                                           |
| Home roasted free range chicken + salad | 410       |                                                                           |
| Wine or Beer                            | 330       | (in moderation!)                                                          |
| Roman Catholicism administration        | 305       | As an institution in year 2004.                                           |
| Tea green                               | 300       |                                                                           |
| Humanity                                | 212       | The population of the world overall.                                      |
| Vegetarianism                           | 205       |                                                                           |
| Muesli                                  | 205       | Above 200 is pro-life – positive.                                         |
| Food                                    | 200       | At this level and above food is life enhancing.                           |
| Food, Commercial Category               | 192 - 202 | Below 200 is anti-life – negative.                                        |
| Food, Commercial Machine-made           | 188 - 200 | Energy dense but nutrition poor.                                          |
| Black Tea                               | 185       | Refining of most foods removes nutrients.                                 |
| Percolated Coffee / Cappuccino / etc    | 165       |                                                                           |
| Corn Flakes                             | 85        |                                                                           |
| Fish (living in ocean)                  | 20        |                                                                           |
| Bacteria                                | 1         |                                                                           |