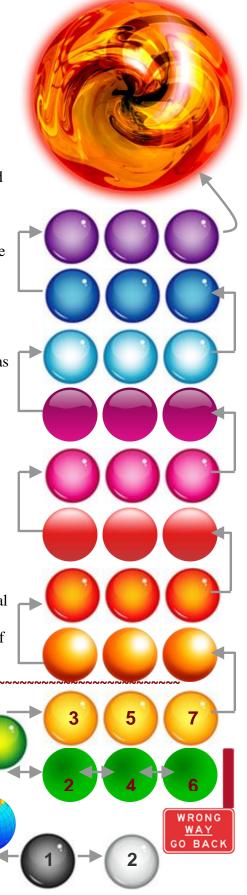

| MAP of CONSCIOUSNESS                    | MoC       | calibrations                                                              |
|-----------------------------------------|-----------|---------------------------------------------------------------------------|
| God, our Heavenly Mother and Father     | Infinity  | Location being Isle of Paradise                                           |
| Celestial Heavens peak                  | 1,500     | 3 <sup>rd</sup> Celestial Heaven (10 <sup>th</sup> spirit Mansion         |
| -                                       |           | World)                                                                    |
| Feeling Healing / Divine Love teachings | 1,480 -   | 3 <sup>rd</sup> Celestial Heaven spirit guided                            |
|                                         | 1,500     |                                                                           |
| Now at one with Heavenly Parents        | 1,081     | 1 <sup>st</sup> Celestial Heaven entry at Jerusem                         |
| Feeling Healing with Divine Love        | 1,080     | 7 <sup>th</sup> Divine Love transitional sphere to Heavens                |
| Natural Love peak                       | 1,000     | 6 <sup>th</sup> spirit Mansion World peak—can't go further!               |
| Pascas Papers                           | 880 - 920 | Perceived truth – potential truth 1,480                                   |
| Pascas WorldCare (as a platform)        | 880       | 5 <sup>th</sup> spirit Mansion World healing + Divine Love.               |
| Lamsa Bible (minus the Old Testament    | 880       | 4 <sup>th</sup> spirit Mansion World equivalent being                     |
| and Book of Revelation, but including   |           | natural love orientated, the Bible is taking one                          |
| Genesis, Psalms, and Proverbs)          |           | away from truth – their soul based feelings.                              |
| Koran                                   | 700       | 4 <sup>th</sup> spirit Mansion World equivalent.                          |
| Torah                                   | 550       | First five books of the 24 books of the Tanakh.                           |
| Cookies made for Family                 | 520       | Made with love (this supports cooking shows).                             |
| Enter EITHER natural or divine pathway  | 500       | 2 <sup>nd</sup> natural love OR 3 <sup>rd</sup> Divine Love spirit world. |
| Peak of mind total orientation          | 499       | 1 <sup>st</sup> spirit Mansion World peak.                                |
| King James Bible (from the Greek)       | 475       |                                                                           |
| Roman Catholic Church                   | 450       | Church (worldwide) – mind controlled – reason.                            |
| Home cooked sea fish + organic salad    | 410       |                                                                           |
| Home roasted free range chicken + salad | 410       |                                                                           |
| Wine or Beer                            | 330       | (in moderation!)                                                          |
| Roman Catholicism administration        | 305       | As an institution in year 2004.                                           |
| Tea green                               | 300       |                                                                           |
| Humanity                                | 212       | The population of the world overall.                                      |
| Vegetarianism                           | 205       |                                                                           |
| Muesli                                  | 205       | Above 200 is pro-life – positive.                                         |
| Food                                    | 200       | At this level and above food is life enhancing.                           |
| Food, Commercial Category               | 192 - 202 | Below 200 is anti-life – negative.                                        |
| Food, Commercial Machine-made           | 188 - 200 | Energy dense but nutrition poor.                                          |
| Black Tea                               | 185       | Refining of most foods removes nutrients.                                 |
| Percolated Coffee / Cappuccino / etc    | 165       |                                                                           |
| Corn Flakes                             | 85        |                                                                           |
| Fish (living in ocean)                  | 20        |                                                                           |
| Bacteria                                | 1         |                                                                           |