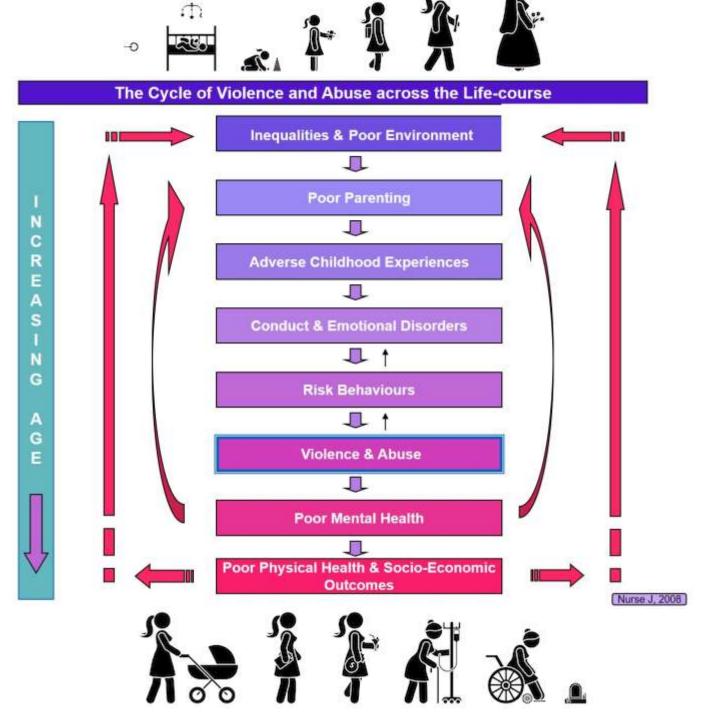

### **OUR FORMING YEARS are MOST DYNAMIC and TRAUMATIC:**

| Age-group        | Age                 |
|------------------|---------------------|
| Gestation        | conception to birth |
| Newborn          | 0 days to 1 month   |
| Infant           | 1 month to 1 year   |
| Toddler          | 1 to 3 years        |
| Preschool        | 3 to 6 years        |
| School age child | 6 to 12 years       |
| Adolescent       | 12 to 18 years      |

Our childhood formative years are from conception through to age of 6 years. Commencing at conception, we begin to take on all of the injuries and errors of belief of our parents and carers. We capitulate to adopting the 'personality' that our physical parents impose upon us, to the detriment of our true personality.

Somehow, we go on smiling and laughing...

Childhood Suppression is the underlying cause of all physical illness and social issues seen throughout society.

WHAT ENTERS EMOTIONALLY
IS TO BE EXPRESSED
EMOTIONALLY WHILE LONGING
FOR THE TRUTH TO BE KNOWN
ABOUT WHAT IS BEING FELT!

Highly esteemed Lanonandek spirits from within our local universe of Nebadon were assigned as System Sovereigns of our local system to oversee Earth's humanity and their spiritual development. 200,000 years ago they, the Lucifers, became infatuated with their authority and turned against the regents of Nebadon, Mary and Jesus, as well as rejecting God. Through their Planetary Princes, also Lanonandek spirits, they had taken the humanities of 37 worlds within their local system into their Rebellion.

Through living through our minds, suppressing our feelings, we on Earth will continue to be at war with each other, illnesses of all descriptions will continue from our feelings suppression, famine and inequalities prevail, control of others is the core of all systems, we cannot determine truth from falsehood and life on Earth is a living hell. We have been continually seduced by mind Mansion World spirits and we live life in a stupor – nothing more than zombies doing the begging of the evil ones, the rebellious Lanonandek spirits.

Through living through our minds, suppressing our soul based feelings, we have been progressively going further and further away from our Heavenly Parents, now to the point that we cannot go any further. Through working cracks in the Universal Contract governing the Rebellion and Default, this control has been ended formally as of 31 January 2018.