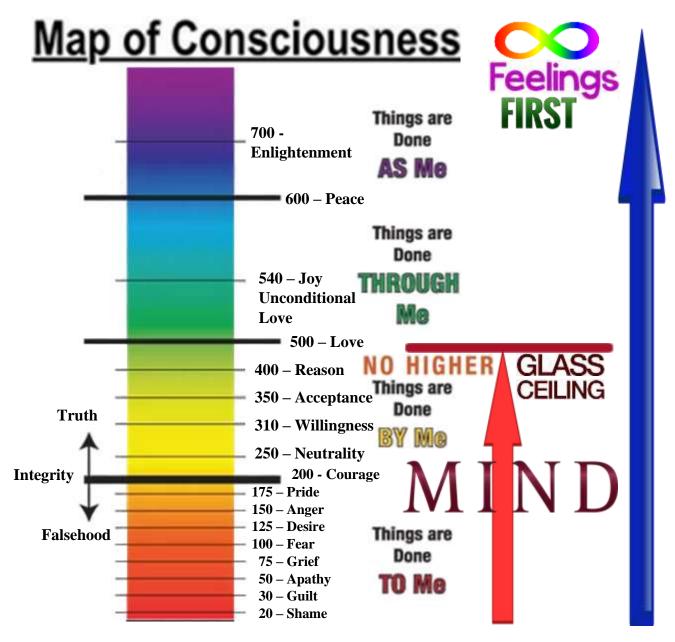

### **CONSCIOUSNESS and EMOTIONS:** Dr David R Hawkins' Map of Consciousness

Consciousness = Soul Condition. One's Soul Condition is equal to the average of all of the held emotions. Soul condition is the sum total of all of the different emotions, desires, passions, etc., all wrapped up together in terms of how much love there is in every one of those.

| MAP OF CONSCIOUSNESS |               |               |              |               |                   |
|----------------------|---------------|---------------|--------------|---------------|-------------------|
| God-view             | Life-view     | Level         | Log          | Emotion       | Process           |
| Self                 | ls            | Enlightenment | 700 1000     | Ineffable     | Pure Consciousnes |
| All-Being            | Perfect       | Peace         | <b>†</b> 600 | Bliss         | Illumination      |
| One                  | Complete      | Joy           | <b>↑</b> 540 | Serenity      | Transfiguration   |
| Loving               | Benign        | Love          | <b>↑</b> 500 | Reverence     | Revelation        |
| Wise                 | Meaningful    | Reason        | <b>4</b> 00  | Understanding | Abstraction       |
| Merciful             | Harmonious    | Acceptance    | <b>4</b> 350 | Forgiveness   | Transcendence     |
| Inspiring            | Hopeful       | Willingness   | <b>4</b> 310 | Optimism      | Intention         |
| Enabling             | Satisfactory  | Neutrality    | <u>^</u> 250 | Trust         | Release           |
| Permitting           | Feasible      | Соигаде       | <b>200</b>   | Affirmation   | Empowerment       |
| Indifferent          | Demanding     | Pride         | <b>↓</b> 175 | Scorn         | Inflation         |
| Vengeful             | Antagonistic  | Anger         | <b>↓</b> 150 | Hate          | Aggression        |
| Denying              | Disappointing | Desire        | <b>♦ 125</b> | Craving       | Enslavement       |
| Punitive             | Frightening   | Fear          | <b>↓</b> 100 | Anxiety       | Withdrawal        |
| Disdainful           | Tragic        | Grief         | <b>→</b> 75  | Regret        | Despondency       |
| Condemning           | Hopeless      | Apathy        | <b>→</b> 50  | Despair       | Abdication        |
| Vindictive           | Evil          | Guilt         | <b>♦</b> 30  | Blame         | Destruction       |
| Despising            | Miserable     | Shame         | 20           | Humiliation   | Elimination       |

The Final Doorway to Enlightenment / Nonduality
The beginning of the Nonlinear Realm 500
The beginning of Integrity 200

### Note: The Map of Consciousness scale is from 1 to 1,000

The Map of Consciousness (MoC) table is based on the common log of 10. It is not a numeric table.

A calibration increase of 1 point is in fact a 10 fold increase in energy.

A calibration increase of 10 points is in fact a 10,000,000,000 fold increase in energy.

Thus the energy differentials are in fact enormous!