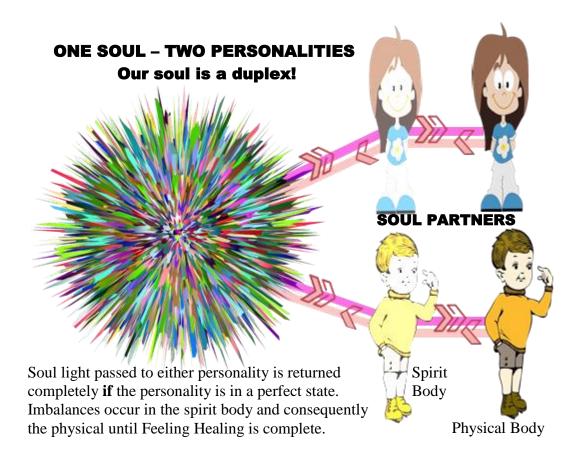

WE ARE NEVER MEANT TO BE ALONE! SOUL PARTNERS become SOUL-GROUPS!

Our soul individualises into two personalities, as a male and female, always. The two soul halves are soul partners. When the two personalities complete their Feeling Healing of their childhood suppression and injuries, then the two personalities will find each other, either whilst in the physical or in the Celestial Heaven spirit worlds.

The personality that each soul half is blessed with by our Heavenly Parents is the personality that we are to express throughout our journey for eternity. It is the suppression of the free expression imposed upon us by our parents that requires for each of us to under go our Feeling Healing. Whilst we are suppressing our true selves we do not connect with our soulmate / soul partner.