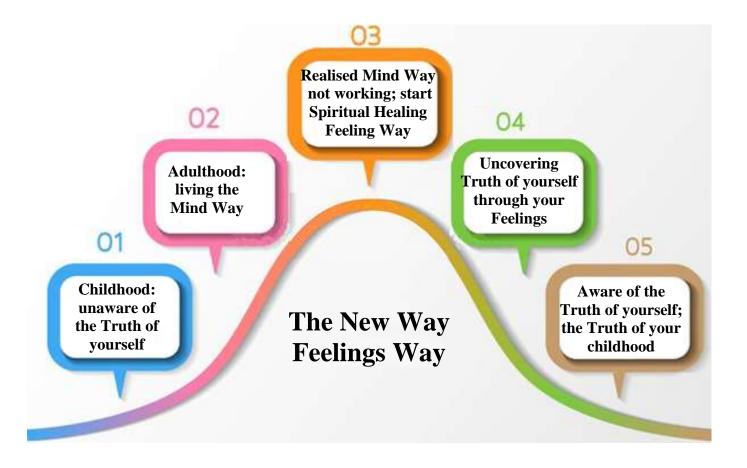

Our childhood formative years are from conception through to age of 6 years. Commencing at conception, we begin to take on all of the injuries and errors of belief of our parents and carers. We capitulate to adopting the 'personality' that our physical parents impose upon us, to the detriment of our true personality.

To liberate one's real self, one's will, driven by one's soul, moves one to embrace Feeling Healing, so as to clear emotional injuries and errors. With the Divine Love, then one is also Soul Healing. We are to feel our feelings, identify what they are, accept and fully acknowledge that we're feeling them, express them fully, all whilst longing for the truth they are to show us.