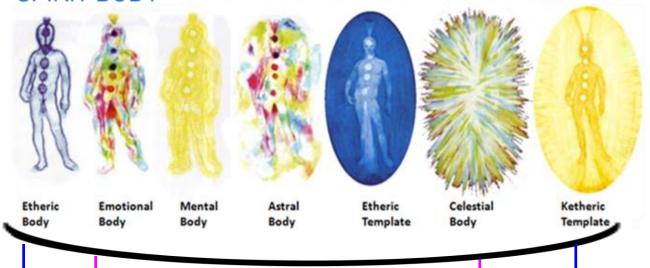

ht returning through our spirit body and back to our soul. What emotional injuries we experience, commencing from conception, has to be expressed emotionally to heal the imbalance in soul light so that harmony and health can be achieved in our spirit and physical bodies. Childhood Suppression is the underlying cause of disease, illness, etc.



## Childhood Suppression



Childhood Suppression – from conception to age six years – harmfully encrusts the soul, thus impeding light flow throughout all seven layers of the spirit body, damaging the genes within the spirit body which in turn damages the genes in the physical body, as well as setting the pattern for all of our physical health issues throughout our lives.



#### SPIRIT BODY Brennan Model of the 7 Levels of the Human Energy Field



Etheric Body

Lines of Blue Etheric Light

Etheric; the state between energy and matter.

The spirit etheric body is the template for our physical body, however, no health care system or science considers that the underlying cause of any health issues are formed through our Childhood Repression and that no physical healing occurs without expressing our childhood suppressions, being feelings both good and bad and then longing for the truth behind these injuries. Medicine may suppress the pain – it does not and cannot cure – vaccines are extreme physical suppressions!



The pain from ANY illness will not exceed the pain experienced during our Childhood Suppression!

#### **SOUL LIGHT emitted is to be BALANCED by the LIGHT RETURNED!**

Two separate personalities on parallel 'circuits' havi