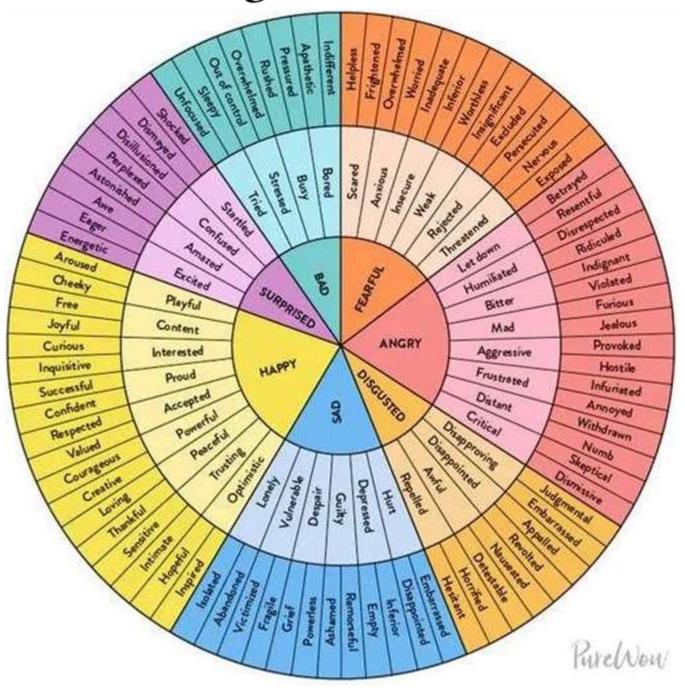

### **CONSCIOUSNESS and EMOTIONS:** Dr David R Hawkins' Map of Consciousness

Consciousness = Soul Condition. One's Soul Condition is equal to the average of all of the held emotions. Soul condition is the sum total of all of the different emotions, desires, passions, etc., all wrapped up together in terms of how much love there is in every one of those.

| MAP OF CONSCIOUSNESS |               |               |              |               |                   |
|----------------------|---------------|---------------|--------------|---------------|-------------------|
| God-view             | Life-view     | Level         | Log          | Emotion       | Process           |
| Self                 | ls            | Enlightenment | 700 1000     | Ineffable     | Pure Consciousnes |
| All-Being            | Perfect       | Peace         | <b>†</b> 600 | Bliss         | Illumination      |
| One                  | Complete      | Joy           | <b>↑</b> 540 | Serenity      | Transfiguration   |
| Loving               | Benign        | Love          | <b>↑</b> 500 | Reverence     | Revelation        |
| Wise                 | Meaningful    | Reason        | <b>4</b> 00  | Understanding | Abstraction       |
| Merciful             | Harmonious    | Acceptance    | <b>4</b> 350 | Forgiveness   | Transcendence     |
| Inspiring            | Hopeful       | Willingness   | <b>4</b> 310 | Optimism      | Intention         |
| Enabling             | Satisfactory  | Neutrality    | <u>^</u> 250 | Trust         | Release           |
| Permitting           | Feasible      | Соигаде       | <b>200</b>   | Affirmation   | Empowerment       |
| Indifferent          | Demanding     | Pride         | <b>↓</b> 175 | Scorn         | Inflation         |
| Vengeful             | Antagonistic  | Anger         | <b>↓</b> 150 | Hate          | Aggression        |
| Denying              | Disappointing | Desire        | <b>♦ 125</b> | Craving       | Enslavement       |
| Punitive             | Frightening   | Fear          | <b>↓</b> 100 | Anxiety       | Withdrawal        |
| Disdainful           | Tragic        | Grief         | <b>→</b> 75  | Regret        | Despondency       |
| Condemning           | Hopeless      | Apathy        | <b>→</b> 50  | Despair       | Abdication        |
| Vindictive           | Evil          | Guilt         | <b>♦</b> 30  | Blame         | Destruction       |
| Despising            | Miserable     | Shame         | 20           | Humiliation   | Elimination       |