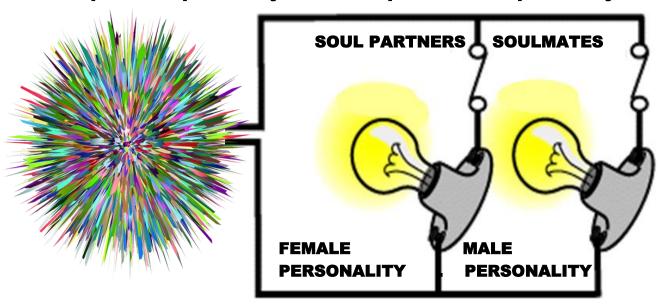

WE ARE NEVER MEANT TO BE ALONE! SOUL PARTNERS become SOUL-GROUPS!

Our soul individualises into two personalities, as a male and female, always. The two soul halves are soul partners. When the two personalities complete their Feeling Healing of their childhood suppression and injuries, then the two personalities will find each other, either whilst in the physical or in the Celestial Heaven spirit worlds.

The personality that each soul half is blessed with by our Heavenly Parents is the personality that we are to express throughout our journey for eternity. It is the suppression of the free expression imposed upon us by our parents that requires for each of us to under go our Feeling Healing. Whilst we are suppressing our true selves we do not connect with our soulmate / soul partner.

Soul partners form into soul-groups. Once in the Celestial soul condition, soul-groups form consisting always of twelve (12) soul pairs. A soul-group consists of twelve sets of soulmates, twenty four (24) individuals. When we progress beyond the Celestial Heavens, towards Paradise, the home of our Heavenly Parents, we do so as a soul-group of 24 personalities. We can achieve Celestial soul condition here on Earth and also form our soul-group here on Earth.