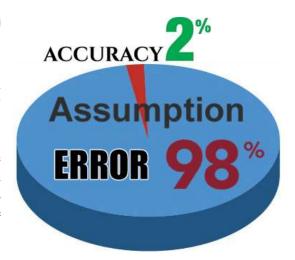

Consequently when we 'think' we are tapping our minds untruth. Consequently when we make an assumption, we find that when we act on our wonderful assumption, which we have had a little adrenalin rush reward for our 'brilliance', we find we have to rework what we have assumed needed to be done. The error rate of assumptions is around 98% with the other 2% being flukes. The best observation of assumptions is an error rate only as low as 96%!

These platforms need to be revisited and addressed. We will find that these mind derived assumptions have a 98% error rate. We will further find that the mind's propensity to have control of others has distorted matters and that all systems worldwide are in need of rebuilding.