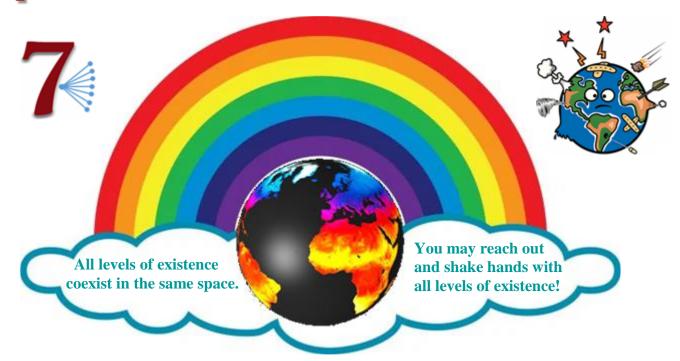

# **Seven Spirit Earth Planes**

Each of the seven Earth spirit planes co-exist in the same space as we do in the physical. We of the physical world are of the coarsest and densest material. Starting with the 1<sup>st</sup> plane, the material within each plane becomes finer, more refined and of greater luminosity. Those within the lower planes cannot see or discern the presence of those in higher planes. Those of the higher planes can move about those in lower planes without them being aware of being present unless they wish to reveal themselves.

Each plane is predominantly for one group of spirit or angel personalities. However, there are sectors within planes where visitors from higher planes can move about freely. No harm or disturbance can be caused by any spirit personality upon another, not even those within the physical Earth existence.