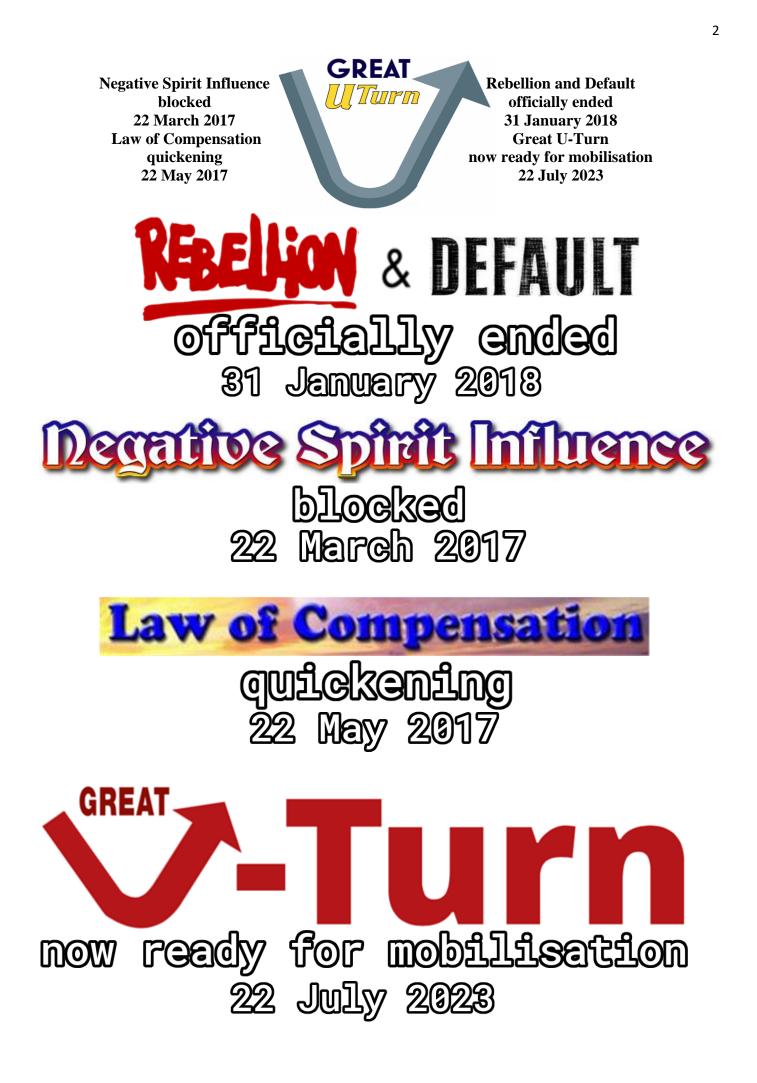

#### HINGED or UNHINGED!

22 July 2024

Recent years, to be precise, since 22 March 2017, we have been observing bizarre activity by leaders of all and any institution or authority around the world. It is as though they have become unhinged from their intelligence and competency – and they have! Their safety blanket of influence and manipulation from mind Mansion World invisible controllers has been taken away, prevented and progressively permanently blocked. Celestial spirits from the three Celestial Heavens associated with Earth have blocked negative mind Mansion World influence commencing from 22 March 2017.

This and much more is the bringing about the ending of the Rebellion and Default on Earth that has prevailed for the past 200,000 years.

Consider this: "the controlling spirits worked particularly on people throughout history who naturally wanted to look to their feelings for the truth, or on people who came to the conclusion that their feelings were the way and key to the truth, even the way to heal themselves".

Through living through our minds, suppressing our soul based feelings, we have been progressively going further and further away from our Heavenly Parents, now to the point that we cannot go any further. Through working cracks in the Universal Contract governing the Rebellion and Default, this control has been ended formally as of 31 January 2018.

The Rebellion and Default have been allowed to run its full course under the Universal Contract that has been in place throughout its duration. The contract was formally concluded on 31 January 2018.

Aspiring to Living Feelings First Amber Ford, Antonella Russo, Asad Basit, Brian Werach, Dean Rowley, Faizel Hassan, Helen Adam, Gary Wilson, Graham Golding, Jan Dowling, Jim Baker, John Doel, Lachlan Riddel, Lillan Nielson, Marco Renai, Peter Wildin, Renata Jones, Stephen Simpson and Vicky Rose Pascas Foundation (Aust) Limited not-for-profit

22 March 2017: Negative spirit interference from the mind Mansion Worlds with Earth's humanity was blocked by the Celestial Heaven personalities and this blocking continues to be enhanced.

Page 2

Samantha