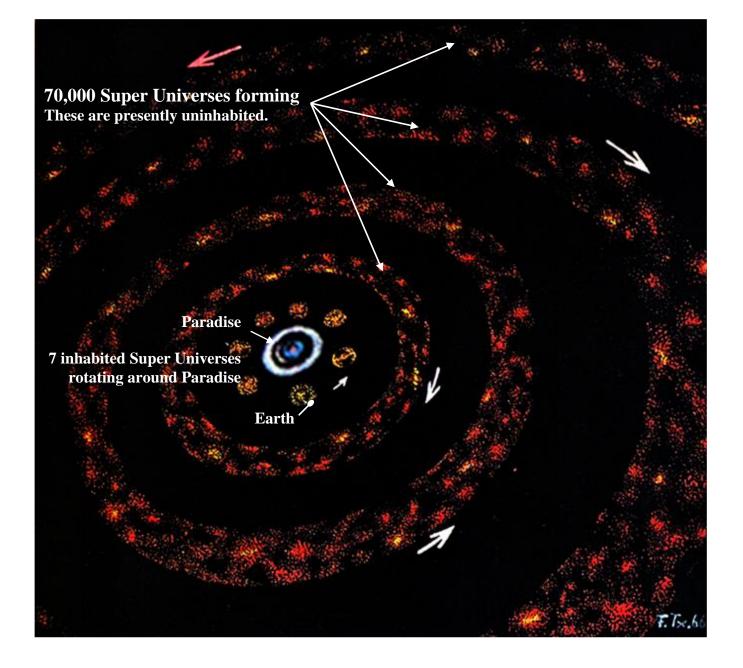

Consequently, Earth's humanity has the unique status of being both in Rebellion and Default, the only humanity of the 37 rebelling humanities throughout the local universe of Nebadon which has 3,840,101 humanities, to do so. Our status goes further than just our local universe! Nebadon is one of 100,000 local universes of the super universe called Orvonton, and there are 7 super universes circling Paradise. Thus there are some 700,000 local universes having co-regents of the same level and status as Mary Magdalene and Jesus, Creator Daughters and Sons from Paradise. However there is only one humanity that has both Rebelled and Defaulted and that is us, the humanity here on Earth!

Our unique experiences here on Earth will well equip us for assignments providing assistance to humanities that are yet to establish and evolve throughout the 70,000 super universes now forming outside the 7 presently formed and peopled super universes.

# MUM & DAD THIS WAY

**SPHERES of PARADISE being the home of our Heavenly Parents, Mother and Father, within the centre of the 7 super universes.** 

Unknown number of spheres to progress through to reach Paradise.