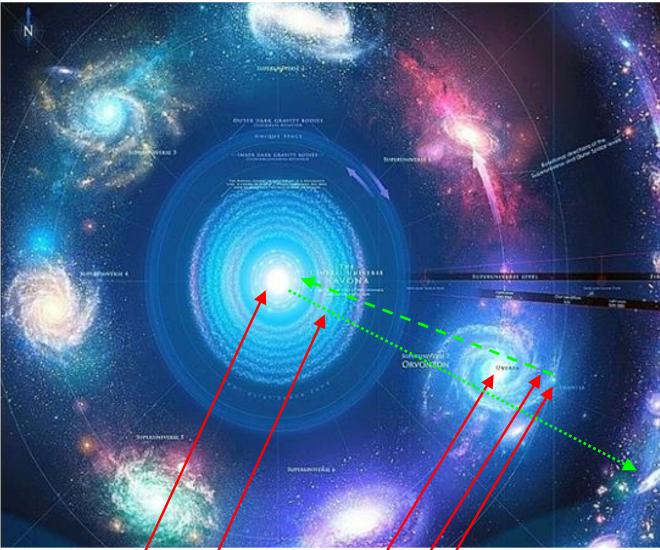

# MUM & DAD THIS WAY

**SPHERES of PARADISE being the home of our Heavenly Parents, Mother and Father, within the centre of the 7 super universes.** 

Unknown number of spheres to progress through to reach Paradise.

Ascending out of NEBADON is beyond the regency of the Creator Daughter and Son, Mary and Jesus.

**INFINITE & UNIVERSAL SPHERES, unknown number to progress through within Nebadon.** 

ETERNAL SPHERES 3 spheres unnumbered. Involvement with Earth finishes.

**CELESTIAL HEAVENS** are spheres 8, 9, 10.

Divine Love Spirit Healing Mansion Worlds are 3, 5, 7. We are healing our soul!

We all arrive in spirit into <u>Ma</u>nsion World 1.

Earth Planes 1 and 2 are of Disharmony – Hells.

Mind Spirit Mansion Worlds 2, 4, 6 are all taking us in the wrong direction and into a dead end! MARY & JESUS

**AVONALS** 

I'D TURN BACK IF I WERE YOU!