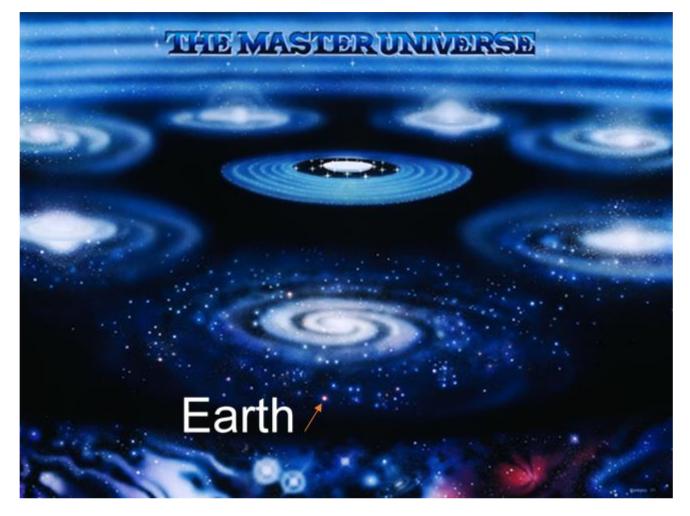

# MUM & DAD THIS WAY

**SPHERES of PARADISE being the home of our Heavenly Parents, Mother and Father, within the centre of the 7 super universes.** 

Unknown number of spheres to progress through to reach Paradise.

Ascending out of NEBADON is beyond the regency of the Creator Daughter and Son, Mary and Jesus.

**INFINITE & UNIVERSAL SPHERES, unknown number to progress through within Nebadon.** 

ETERNAL SPHERES 3 spheres unnumbered. Involvement with Earth finishes.