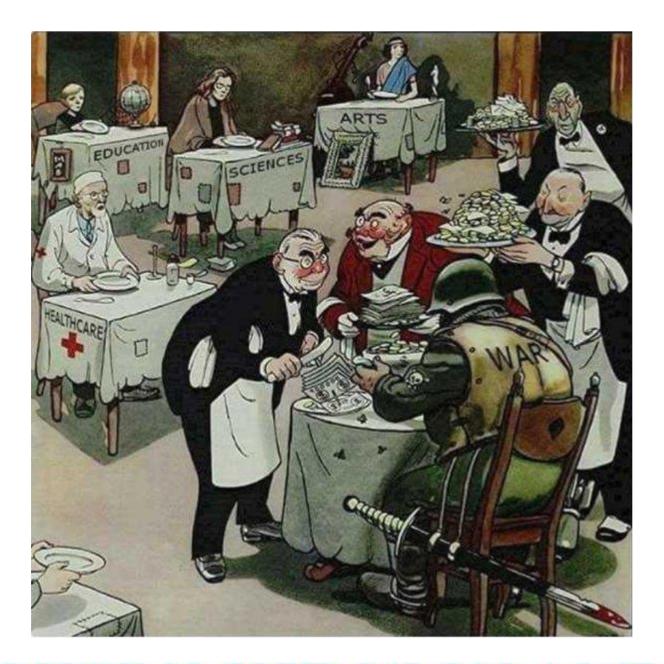

The world abounds with demagogues and psychopaths, however some stand out due to narcissistic traits.

Demagogue – a leader who makes use of popular prejudices and false claims and promises in order to gain power.

Psychopath – psychopathic behaviour varies greatly from one individual to another. Some are sex offenders and murderers, while others may be successful leaders. It all depends on their traits. It's also important to distinguish between a psychopath and someone with psychopathic traits.

Psychopathic traits commonly include:

- Antisocial behaviour
- Narcissism
- Superficial charm
- Impulsivity
- Callous, unemotional traits
- Lack of guilt
- Lack of empathy
- Lack of fear

Worldwide, as we review the structure and systems of any and all political systems, we will come to realise that hidden controllers are mostly able to impose upon an electorate their personal compromised, submissive nominee for any political seat or position they so please. Should they not be able to put their nominee into position then they impose compromised puppets into high level bureaucratic appointments as well as puppet advisors. Thus, unsuspecting electors are held captive, submissive and suppressed by covert hidden controllers imposing their agendas upon the people through most political systems. Now we can set a benchmark of MoC 440 and strive for true leadership.