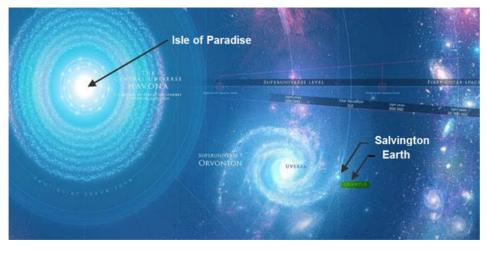

# MUM & DAD THIS WAY

**SPHERES of PARADISE being the home of our Heavenly Parents, Mother and Father, within the centre of the 7 super universes.** 

Unknown number of spheres to progress through to reach Paradise.

Ascending out of NEBADON is beyond the regency of the Creator Daughter and Son, Mary and Jesus.

**INFINITE & UNIVERSAL SPHERES, unknown number to progress through within Nebadon.** 

ETERNAL SPHERES 3 spheres unnumbered. Involvement with Earth finishes.

**CELESTIAL HEAVENS** are spheres 8, 9, 10.

Divine Love Spirit Healing Mansion Worlds are 3, 5, 7. We are healing our soul!

We all arrive in spirit into <u>Ma</u>nsion World 1.

Earth Planes 1 and 2 are of Disharmony – Hells.