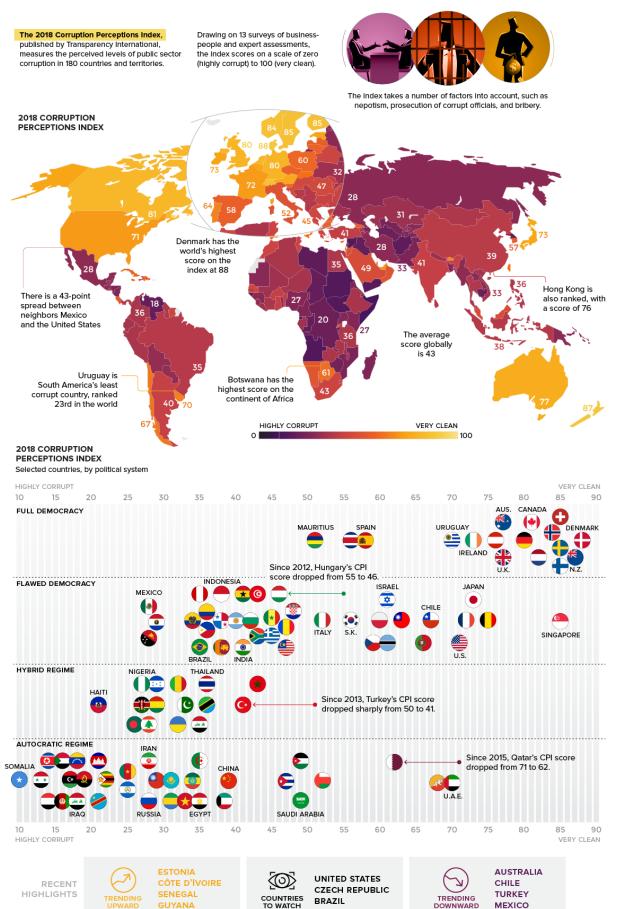

#### MAPPING CORRUPTION AROUND THE WORLD

The countries with the most and least amounts of corruption