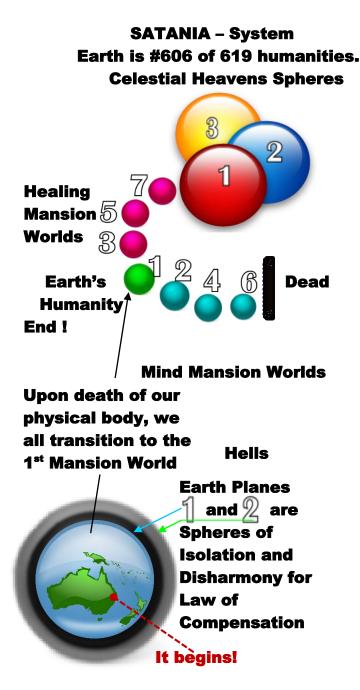

# **Seven Spirit Earth Planes**

Each of the seven Earth spirit planes co-exist in the same space as we do in the physical. We of the physical world are of the coarsest and densest material. Starting with the 1<sup>st</sup> plane, the material within each plane becomes finer, more refined and of greater luminosity. Those within the lower planes cannot see or discern the presence of those in higher planes. Those of the higher planes can move about those in lower planes without them being aware of being present unless they wish to reveal themselves.

Each plane is predominantly for one group of spirit or angel personalities. However, there are sectors within planes where visitors from higher planes can move about freely. No harm or disturbance can be caused by any spirit personality upon another, not even those within the physical Earth existence.

7<sup>th</sup> Earth Plane being for visitors from Havona and Paradise, together with the Daughters and Sons of God. This includes Angels who have come all the way from Paradise.

6<sup>th</sup> Earth Plane being for visitors from the higher levels of our Local Universe. Higher Daughters and Sons together with higher Angels.

5<sup>th</sup> Earth Plane being for visitors from the Celestial Heavens and higher angels and spirits from other parts of Creation, including Finaliters.

4<sup>th</sup> Earth Plane being exclusively for Angels, some of which have evolved from Nature Spirits! 3<sup>rd</sup> Earth Plane is the exclusive domain of Nature Spirits who are derived from creature life experience on Earth.

 $2^{nd}$  Earth Plane – a 'Sphere of Isolation' from which one progresses having settled the Law of Compensation, allowing entry into regular spirit life in the  $1^{st}$  spirit Mansion World.

 $1^{st}$  Earth Plane – the darkest 'Sphere of Isolation' and closest to Earth. A plane allowing spirits to live in their state of hell because of their grievous inclination to cause harm to others.

**CELESTIAL HEAVENS** are spheres 8, 9, 10.

Divine Love Spirit Healing Mansion Worlds are 3, 5, 7. We are healing our soul!

We all arrive in spirit into <u>Ma</u>nsion World 1.

Earth Planes 1 and 2 are of Disharmony – Hells.

Mind Spirit Mansion Worlds 2, 4, 6 are all taking us in the wrong direction and into a dead end! MARY & JESUS

**AVONALS** 

I'D TURN BACK IF I WERE YOU!

Earth Planes and 2 are Spheres of Isolation and Disharmony for the Law of Compensation – 'Hells'

We are the Truth seekers. Our minds cannot discern truth from falsehood. Our soul-based feelings are always in truth. As we embrace and live through our feelings we will step away from error. As we learn and express our feelings, both good and bad, we will release the errors that we have absorbed during our childhood suppression and ongoing repression, thus healing ourselves of our personal Rebellion and Default.