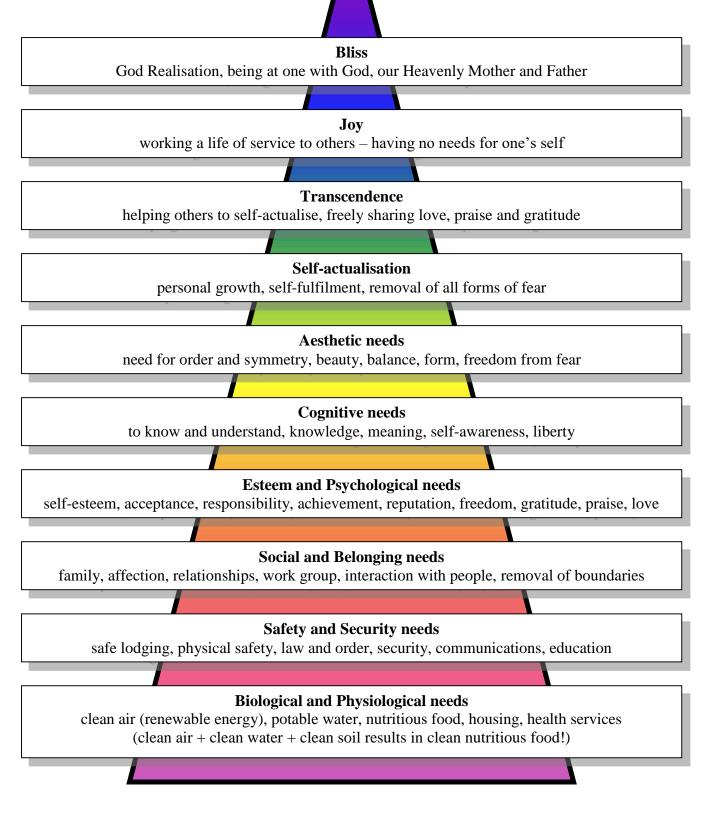

This further opens up the introduction of technologies that address the issues that make up Maslow's Hierarchy of Needs. Consider potable water and energy / electricity being readily available anywhere and everywhere – that is now possible, whereas such technology was being withheld. And much more.

#### PASCAS WORLDCARE recognised Hierarchy of Needs, structured upon Maslow's theory.

Highly esteemed Lanonandek spirits from within our local universe of Nebadon were assigned as System Sovereigns of our local system to oversee Earth's humanity and their spiritual development. 200,000 years ago they, the Lucifers, became infatuated with their authority and turned against the regents of Nebadon, Mary and Jesus, as well as rejecting God. Through their Planetary Princes, also Lanonandek spirits, they had taken the humanities of 37 worlds within their local system into their Rebellion.