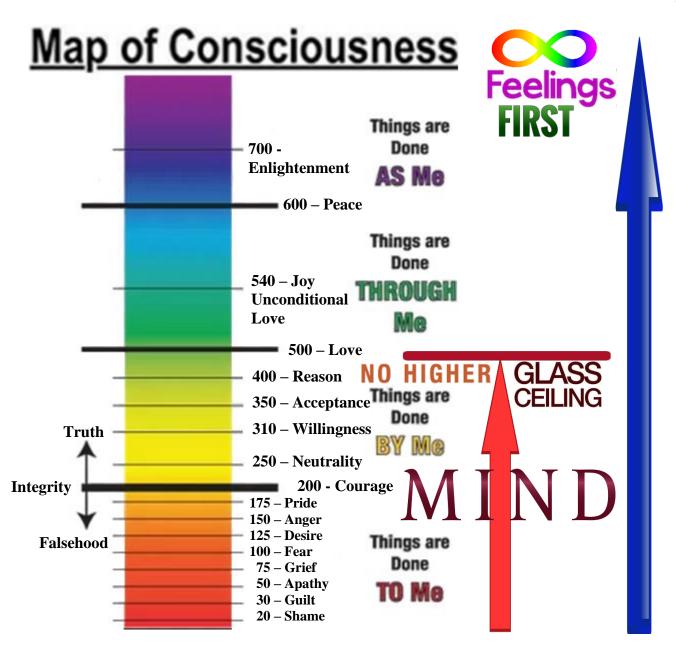

Earth's humanity is truly a fishbowl being observed by the peoples of all the universes.

This outline of the Map of Consciousness spells out the fact that while we live Mind-Centric and ignore and suppress our Feelings we cannot pass 499 MoC. Our mind being in control, as we have all been indoctrinated to live, is a glass ceiling. Humanity cannot heal anything, cannot be spontaneous, has no intuitiveness, and is locked into living in the deep hell states. This is why people find themselves in abusive homes, domestic violence, housing stress, homelessness and gross difficulties of all kinds. This is why we are easily manipulated, embrace propaganda and are being controlled by a few.

Women are closer to their feelings and that is why the nursing profession hosts a lot of women who calibrate a little over 500. These women are the healers in hospitals.

By aspiring to live Feelings First we are each breaking the glass ceiling and opening our potentials to grow in truth and love not only to 1,000 MoC, but to infinity. This is our destiny.

## MAP OF CONSCIOUSNESS

| Level         | Log      |
|---------------|----------|
| ENLIGHTENMENT | 700-1000 |
| PEACE         | 600      |
| JOY           | 540      |
| LOVE          | 500      |
| REASON        | 400      |
| ACCEPTANCE    | 350      |
| WILLINGNESS   | 310      |
| NEUTRALITY    | 250      |
| COURAGE       | 200      |
| PRIDE         | 175      |
| ANGER         | 150      |
| DESIRE        | 125      |
| FEAR          | -100     |
| GRIEF         | 75       |
| APATHY        | 50       |
| GUILT         | 30       |
| SHAME         | 20       |

Map of Consciousness from Dr David R Hawkins, M.D., Ph.D. "Power vs Force".

As we progress with our healing, then we will transgress the ceiling of the mind's limitation (499 on Dr Hawkins' Map of Consciousness) and embrace our potential which is to infinity through our soul-based feelings of Truth.