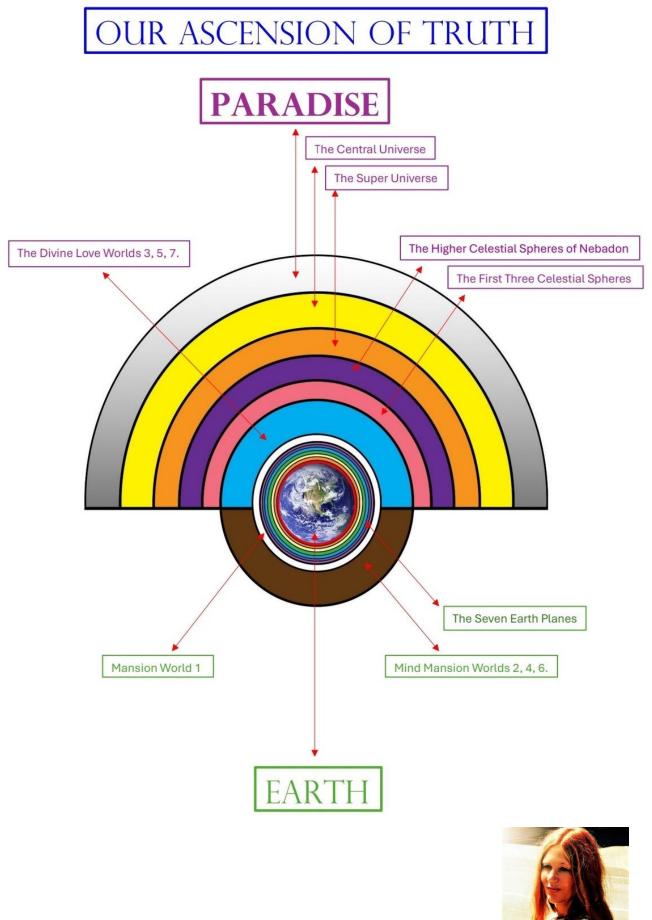

# MUM & DAD THIS WAY

**SPHERES of PARADISE being the home of our Heavenly Parents, Mother and Father, within the centre of the 7 super universes.** 

Unknown number of spheres to progress through to reach Paradise.

Ascending out of NEBADON is beyond the regency of the Creator Daughter and Son, Mary and Jesus.

**INFINITE & UNIVERSAL SPHERES, unknown number to progress through within Nebadon.** 

ETERNAL SPHERES 3 spheres unnumbered. Involvement with Earth finishes.

**CELESTIAL HEAVENS** are spheres 8, 9, 10.

Divine Love Spirit Healing Mansion Worlds are 3, 5, 7. We are healing our soul!

We all arrive in spirit into <u>Ma</u>nsion World 1.

Earth Planes 1 and 2 are of Disharmony – Hells.

Mind Spirit Mansion Worlds 2, 4, 6 are all taking us in the wrong direction and into a dead end! MARY & JESUS

**AVONALS** 

I'D TURN BACK IF I WERE YOU!

#### **AVONAL PAIR**

Throughout the Avonal Age of 1,000 years, their Spirits of Truth will assist us in embracing and engaging with our Feeling Healing and with Divine Love

GOD

our Soul Healing. They will assist us to develop our soul well into Celestial Heaven status should we persevere with such a goal. The extent to which the Avonal Pair develop themselves while here in the physical on Earth is the level that their Spirits of Truth will be able to assist us. Then it will be Mary and Jesus' Spirits of Truth that will assist us up and out of Nebadon, where our Heavenly Parents will then assist us onto Paradise, Their home.