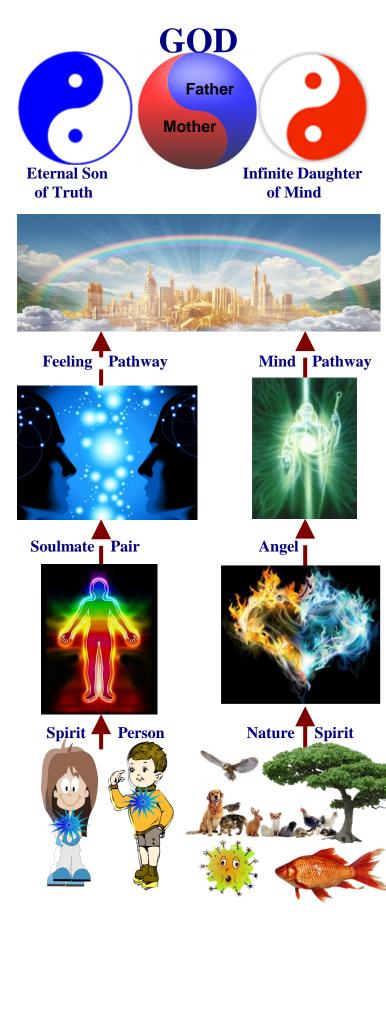

#### **CREATION of SOUL and SPIRIT**:

God is *The Paradise Trinity* — the eternal Deity union of the Personalities: the Universal Mother and Father; the Eternal Son of Truth; and the Infinite Daughter Spirit of Mind.

The soul of each human personality (sons and daughters of truth) is existential, driving our personality expression in the experiential. The soul of each human finds truth by embracing one's feelings and longing for the truth of them. We are to attain the Eternal Son of Truth. We are a creation of Truth.

The soul of angels is experiential, evolving through their experience by continually progressing in mind development. Angels are to attain the Infinite Daughter (Spirit) of Mind. Angels are a creation of Mind. Our soul is duplex (we have a soulmate / soul partner) and is created by our Heavenly Parents. Through our Feeling Healing we perfect ourselves, enabling the union with our soulmate, as we progress in truth up through the Mansion Worlds, celestial heavens and all the way to Paradise.

The soul of angels is also duplex, yet of the mind, and they progress in mind evolution to Paradise. Animals, plants and nature spirits are also creations of Mind.

Neither we nor animals reincarnate. We never die; upon death, we move into the spirit Mansion Worlds on our journey to Paradise. When animals and plants die, be they the tiny microbe to the mighty elephants of the land and the whales of the ocean, their spirit energy returns to the Spirit Collective

> Energy. And from this energy are drawn other animals and the nature spirits, who then in turn move onto becoming angels through increasing mind experience.

A nature spirit is an angel in waiting.