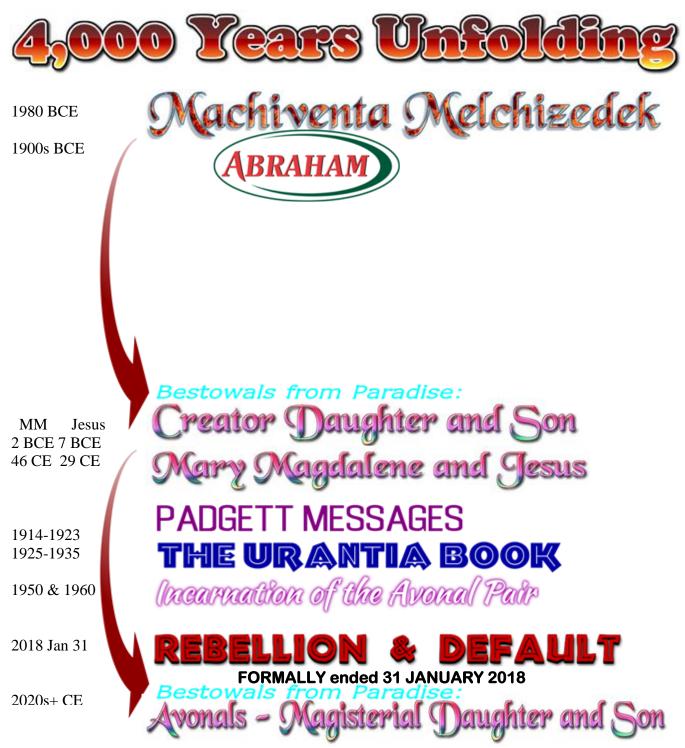

Roomal Age of 1,000 years begins!

Machiventa Melchizedek, to this day, continues to oversee the plan that was evolved more than 4,000 years ago to progressively open cracks in the Universal Contract governing the Rebellion and Default instigated by Lucifer 200,000 years ago. With 'federal' authority, the Creator Daughter and Son brought about the Lucifers and Satans' spirit world imprisonment 2,000 years ago, and set the Avonal bestowals in place.

The commencement of the Padgett Messages on 31 May 1914 triggered the bestowal of the Avonal Pair for Earth's humanity. The Avonals' 'state' authority brought about the Caligastias and Daligastias spirit world imprisonment in 1993. The Avonals' healing of what they have taken on of the Rebellion and Default ends the Rebellion and Default. Now we can all follow and progress on the pathway to Paradise.