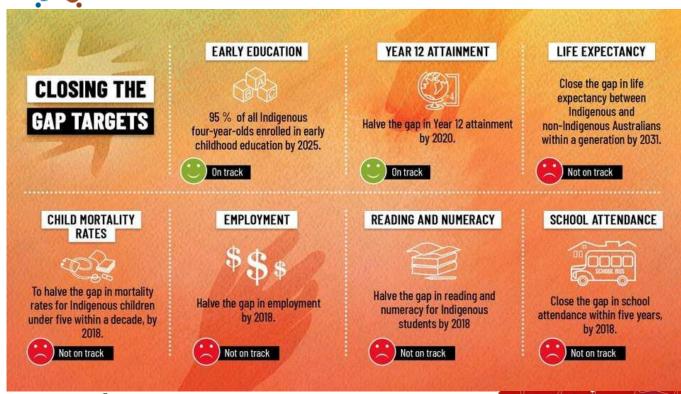

# CLOSING THE GAP

When considering the overall calibration of Aboriginal communities in remote areas around Australian, the closing of the gap between the overall population and the remote area indigenous communities is already closed. That is, nothing further can be done except for the subject people to become aware that their traditional way of living is restraining growth and development of their levels of consciousness. It is up to each individual to embrace change or stagnate as they now are.